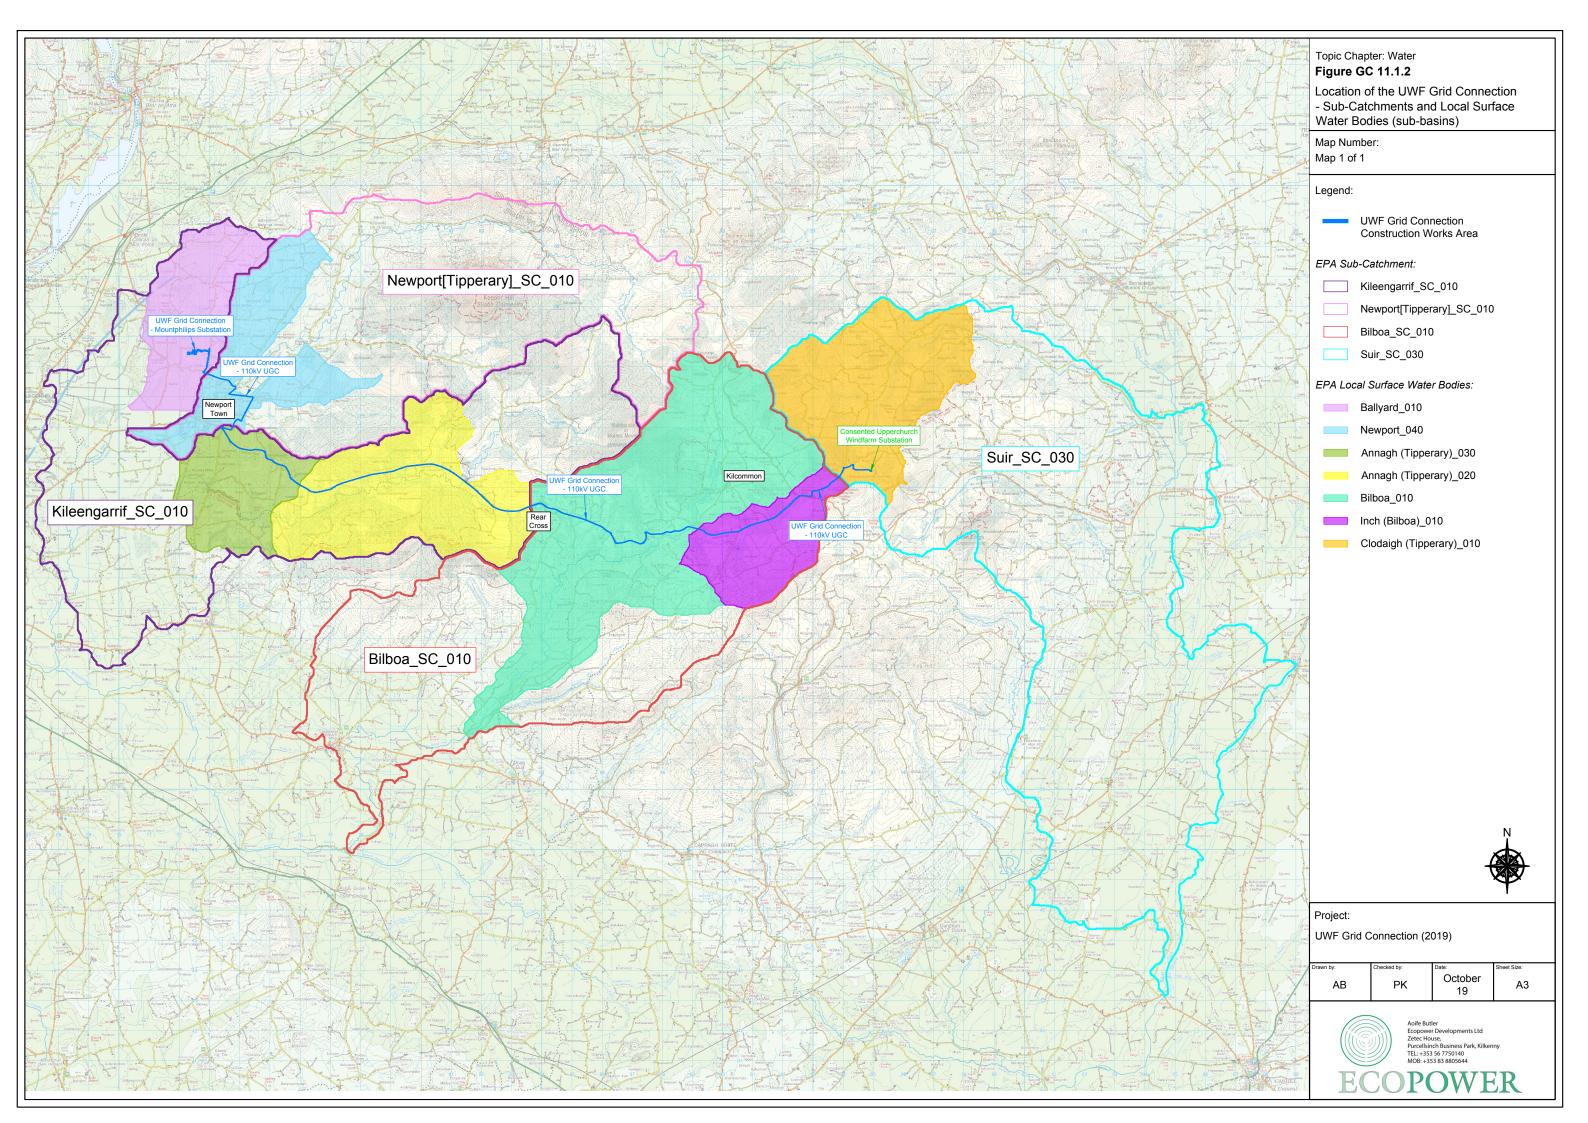

## Topic Chapter: Water **Figure CE 11.3** UWF Grid Connection Cumulative Evaluation Study Area for Local Groundwater Bodies

Map Number: Map 1 of 1

### Legend:

## Study Area Extents:

- UWF Grid Connection Construction Works Area
- 300m Study Area from the UWF Grid Connection Construction Works Area

### Groundwater Bodies:

- Slieve Phelim GWB
- Templemore A GWB

### Bedrock Aquifer Type:

- Locally Important Aquifer: -Bedrock which is Moderately Productive only in Local Zones
  - Poor Aquifer: -Bedrock which is Generally Unproductive except for Local Zones
  - Locally Important Aquifer: -Bedrock which is Moderately Productive only in Local Zones
- Regionally Important Aquifer: -Karstified (diffuse)
  - Locally Important Aquifer: -Karstified

#### Cumulative Evaluation Projects:

- UWF Related Works Construction Works Area
- Upperchurch Windfarm Construction Works Area

## Project:

UWF Grid Connection (2019)

| Drawn by:<br>AB                                                                                                                                 | Checked by:<br>PK | Date:<br>October<br>19 | Sheet Size:<br>A3 |  |  |
|-------------------------------------------------------------------------------------------------------------------------------------------------|-------------------|------------------------|-------------------|--|--|
| Aoife Butler<br>Ecopower Developments Ltd<br>Zetec House,<br>Purcellsinch Business Park, Kilkenny<br>TEL:+353 56 7750140<br>MOB:+353 83 8805644 |                   |                        |                   |  |  |
| ECOPOWER                                                                                                                                        |                   |                        |                   |  |  |