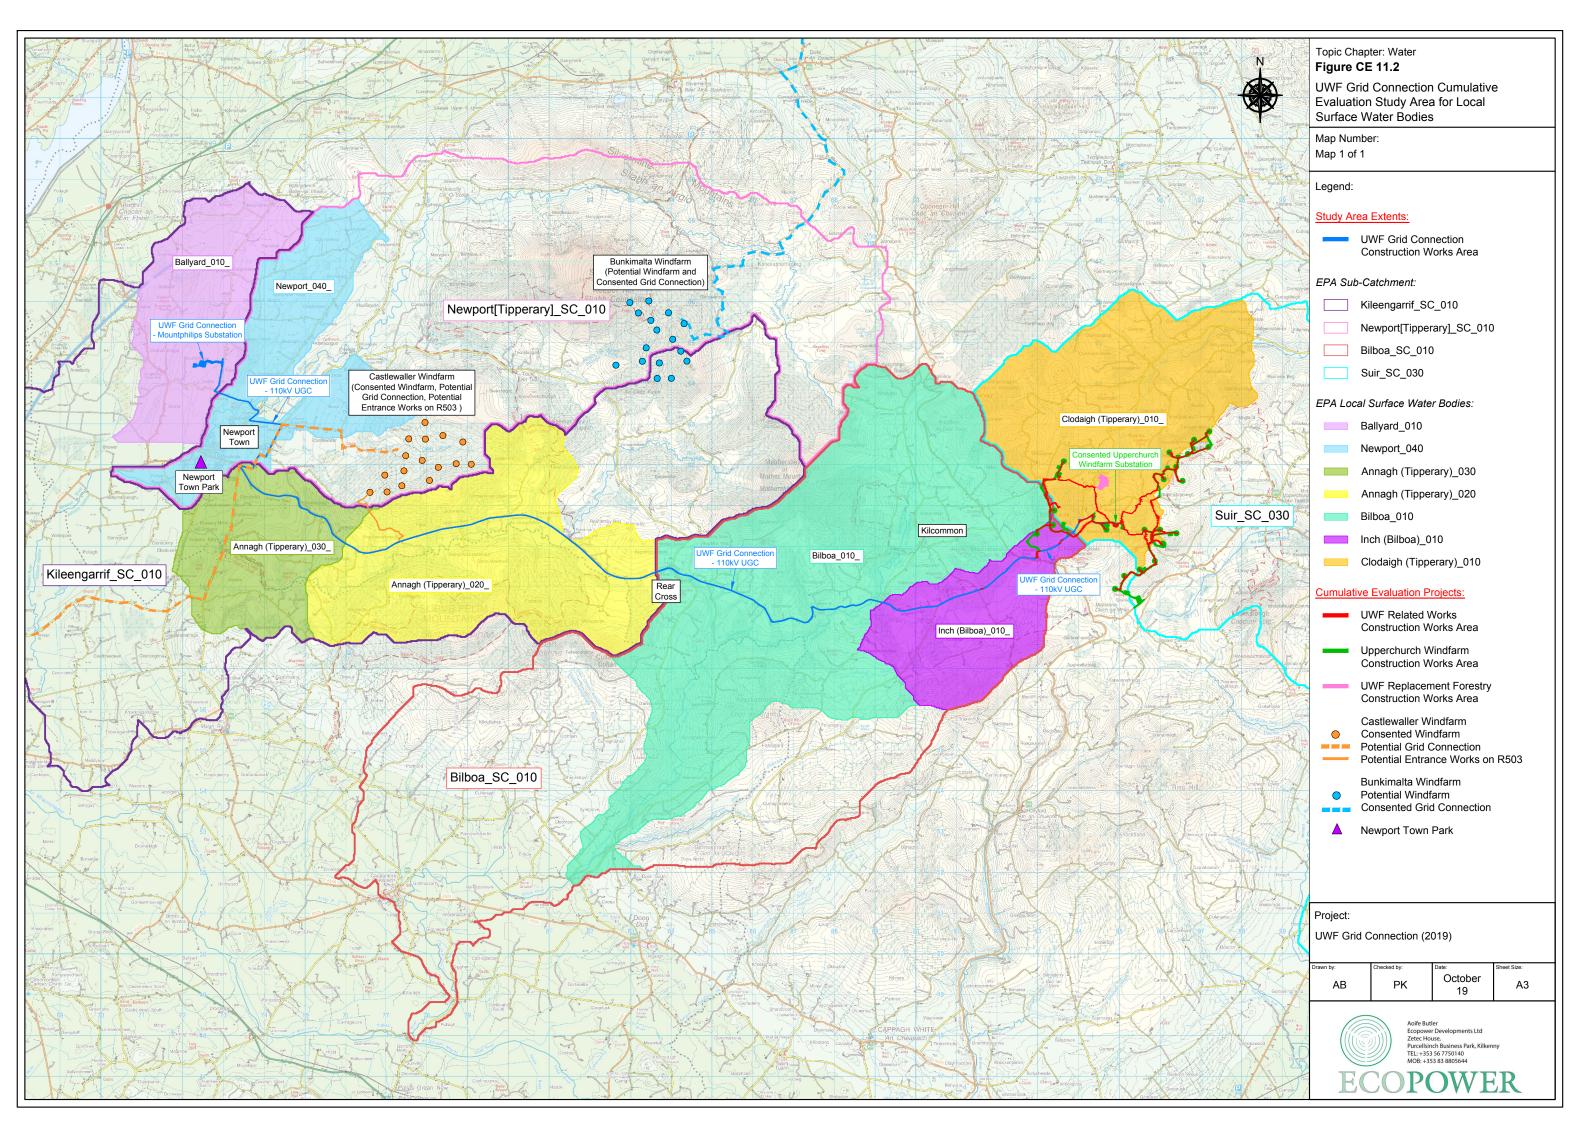

## Topic Chapter: Water **Figure CE 11.3** UWF Grid Connection Cumulative Evaluation Study Area for Local Groundwater Bodies

Map Number: Map 1 of 1

### Legend:

## Study Area Extents:

- UWF Grid Connection Construction Works Area
- 300m Study Area from the UWF Grid Connection Construction Works Area

### Groundwater Bodies:

- Slieve Phelim GWB
- Templemore A GWB

### Bedrock Aquifer Type:

- Locally Important Aquifer: -Bedrock which is Moderately Productive only in Local Zones
  - Poor Aquifer: -Bedrock which is Generally Unproductive except for Local Zones
  - Locally Important Aquifer: -Bedrock which is Moderately Productive only in Local Zones
- Regionally Important Aquifer: -Karstified (diffuse)
  - Locally Important Aquifer: -Karstified

#### Cumulative Evaluation Projects:

- UWF Related Works Construction Works Area
- Upperchurch Windfarm Construction Works Area

## Project:

UWF Grid Connection (2019)

| Drawn by:<br>AB                                                                                                                                 | Checked by:<br>PK | Date:<br>October<br>19 | Sheet Size:<br>A3 |  |  |
|-------------------------------------------------------------------------------------------------------------------------------------------------|-------------------|------------------------|-------------------|--|--|
| Aoife Butler<br>Ecopower Developments Ltd<br>Zetec House,<br>Purcellsinch Business Park, Kilkenny<br>TEL:+353 56 7750140<br>MOB:+353 83 8805644 |                   |                        |                   |  |  |
| ECOPOWER                                                                                                                                        |                   |                        |                   |  |  |