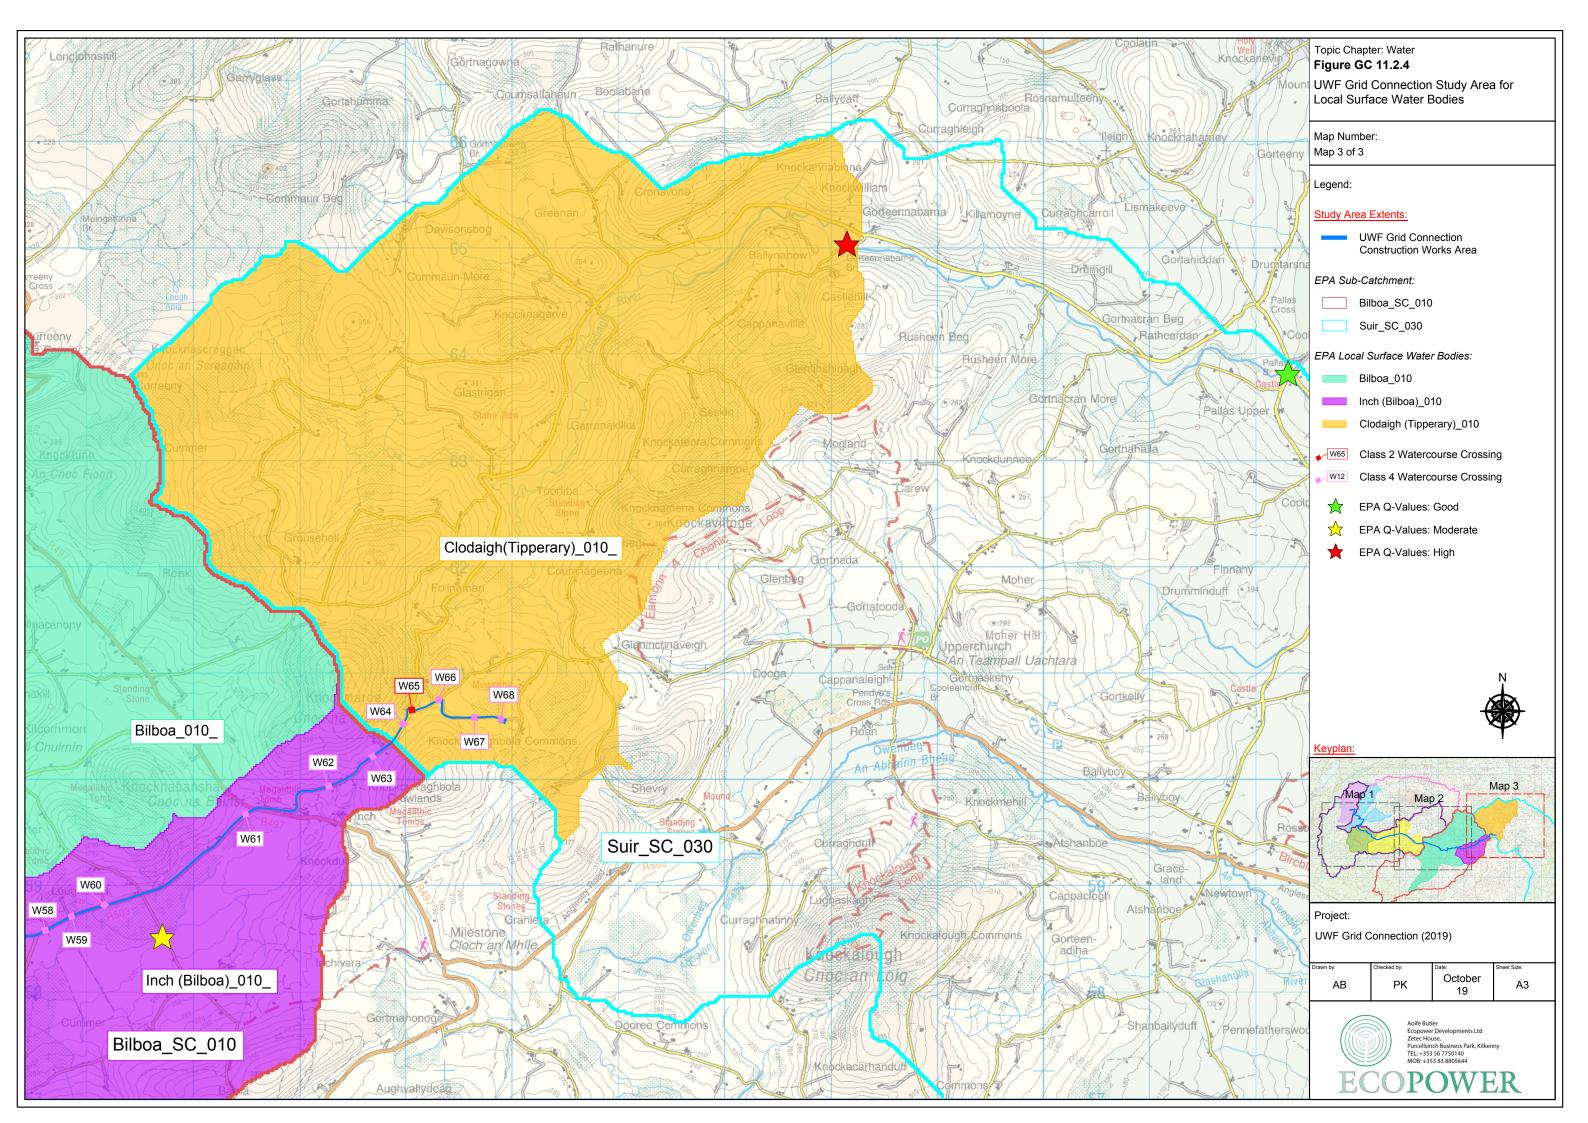

## Topic Chapter: Water **Figure CE 11.3** UWF Grid Connection Cumulative Evaluation Study Area for Local Groundwater Bodies

Map Number: Map 1 of 1

### Legend:

## Study Area Extents:

- UWF Grid Connection Construction Works Area
- 300m Study Area from the UWF Grid Connection Construction Works Area

### Groundwater Bodies:

- Slieve Phelim GWB
- Templemore A GWB

### Bedrock Aquifer Type:

- Locally Important Aquifer: -Bedrock which is Moderately Productive only in Local Zones
  - Poor Aquifer: -Bedrock which is Generally Unproductive except for Local Zones
  - Locally Important Aquifer: -Bedrock which is Moderately Productive only in Local Zones
- Regionally Important Aquifer: -Karstified (diffuse)
  - Locally Important Aquifer: -Karstified

#### Cumulative Evaluation Projects:

- UWF Related Works Construction Works Area
- Upperchurch Windfarm Construction Works Area

## Project:

UWF Grid Connection (2019)

| Drawn by:<br>AB                                                                                                                                 | Checked by:<br>PK | Date:<br>October<br>19 | Sheet Size:<br>A3 |  |  |
|-------------------------------------------------------------------------------------------------------------------------------------------------|-------------------|------------------------|-------------------|--|--|
| Aoife Butler<br>Ecopower Developments Ltd<br>Zetec House,<br>Purcellsinch Business Park, Kilkenny<br>TEL:+353 56 7750140<br>MOB:+353 83 8805644 |                   |                        |                   |  |  |
| ECOPOWER                                                                                                                                        |                   |                        |                   |  |  |