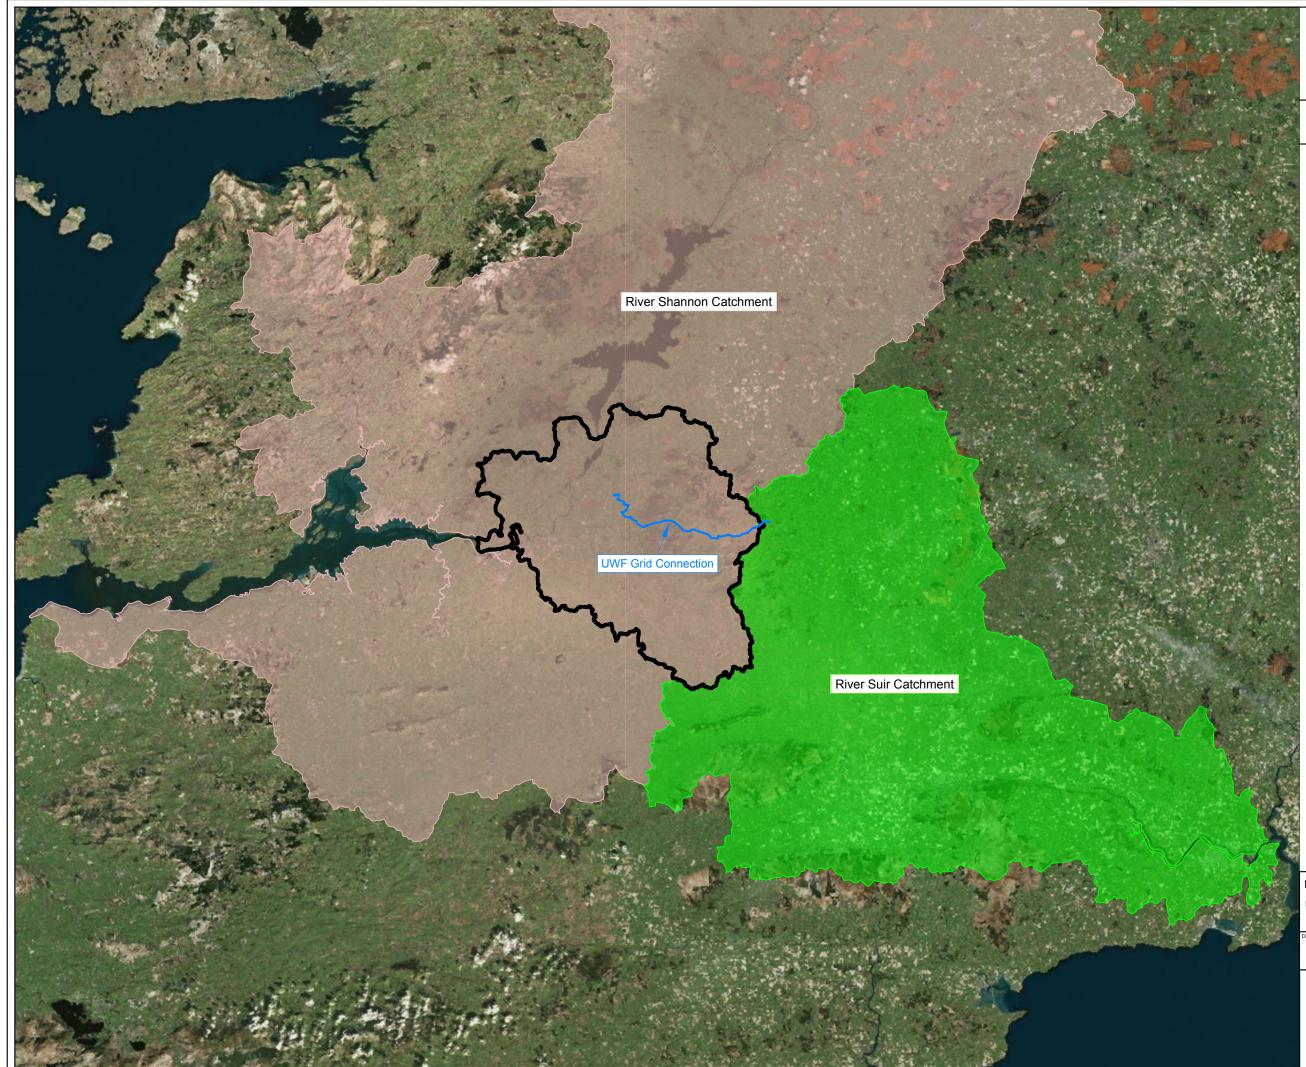

# Topic Chapter: Water Figure GC 11.1.1

## Location of the UWF Grid Connection - Hydrometric Areas

Map Number: Map 1 of 1

## Legend:

- UWF Grid Connection Construction Works Area
- River Shannon Catchment
  - Lower Shannon & Mulkear Hydrometric Area
  - River Suir Catchment Hydrometric Area

Project: