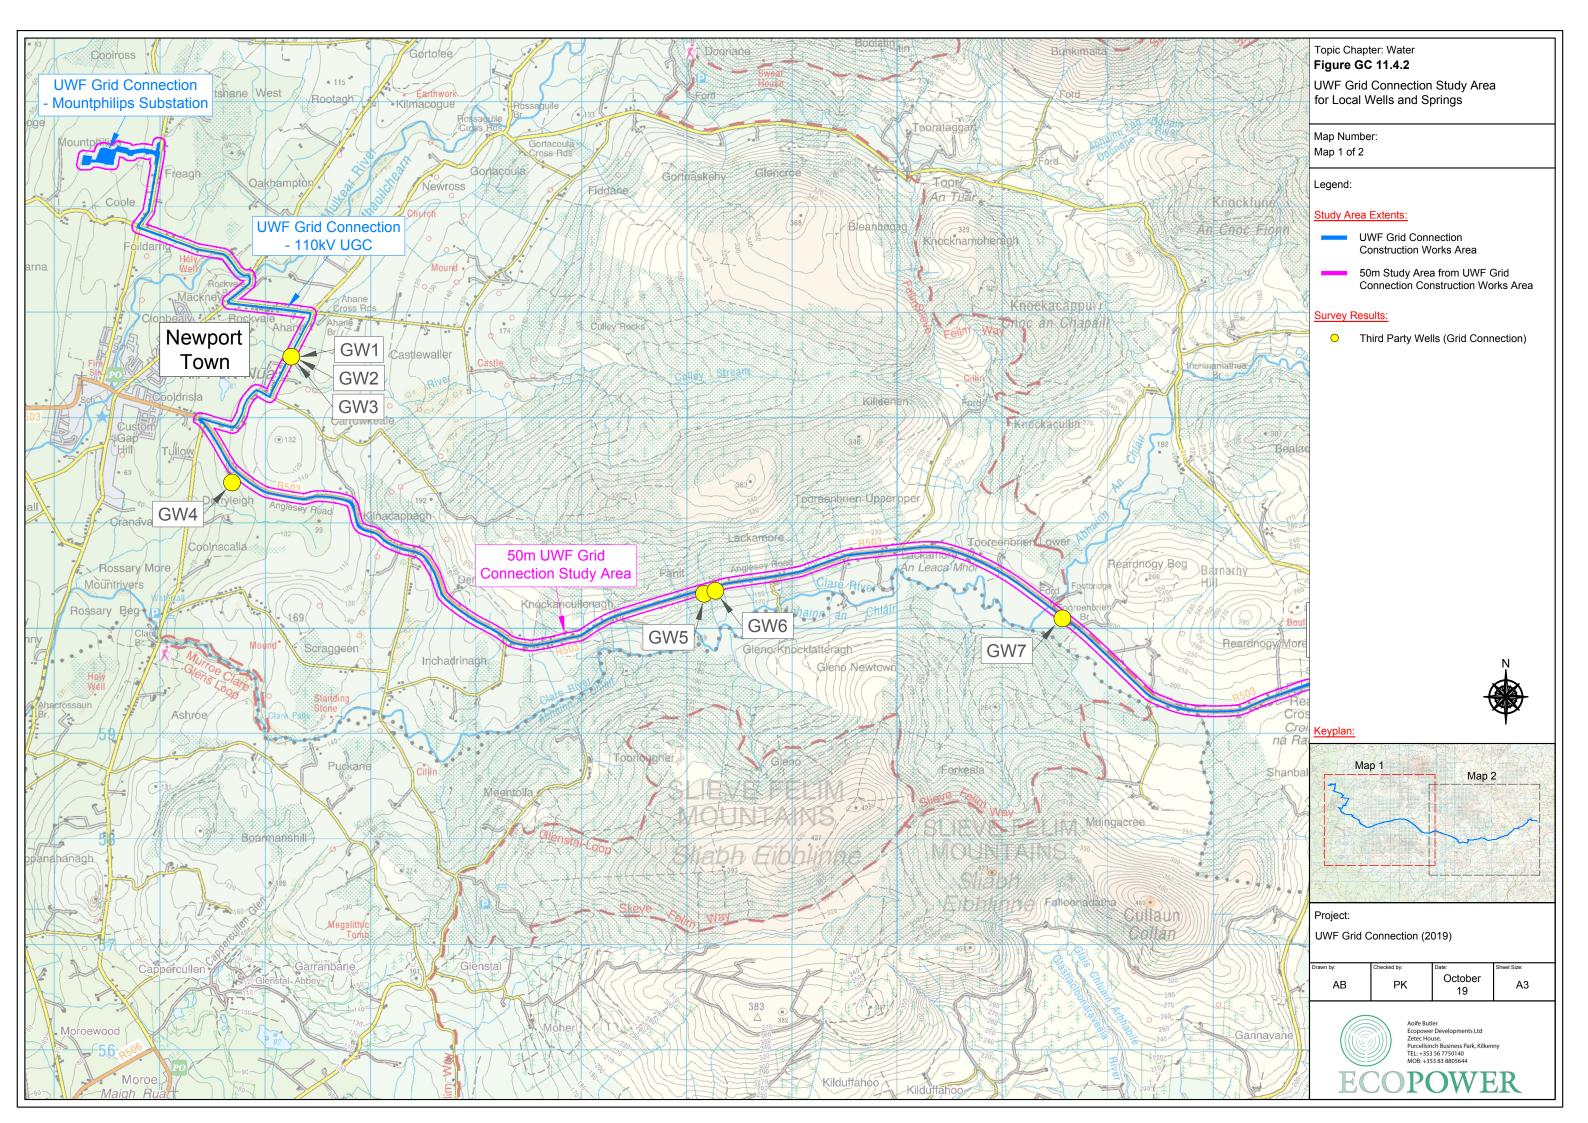

|                                                                                                                                                                                                                                                                                                                                                                                                                                                                                                                                                                                                                                                                                                                                                                                                                                                                                                                                                                                                                                                                                                                                                                                                                                                                                                                                                                                                                                                                                                                                                                                                                                                                                                                                                                                                                                                                                                                                                                                                                                                                                                                                | Topic Chapter: Water<br><b>Figure WP 11.3</b><br>Whole Project Study Area for<br>Local Groundwater Bodies                                         |  |  |  |  |
|--------------------------------------------------------------------------------------------------------------------------------------------------------------------------------------------------------------------------------------------------------------------------------------------------------------------------------------------------------------------------------------------------------------------------------------------------------------------------------------------------------------------------------------------------------------------------------------------------------------------------------------------------------------------------------------------------------------------------------------------------------------------------------------------------------------------------------------------------------------------------------------------------------------------------------------------------------------------------------------------------------------------------------------------------------------------------------------------------------------------------------------------------------------------------------------------------------------------------------------------------------------------------------------------------------------------------------------------------------------------------------------------------------------------------------------------------------------------------------------------------------------------------------------------------------------------------------------------------------------------------------------------------------------------------------------------------------------------------------------------------------------------------------------------------------------------------------------------------------------------------------------------------------------------------------------------------------------------------------------------------------------------------------------------------------------------------------------------------------------------------------|---------------------------------------------------------------------------------------------------------------------------------------------------|--|--|--|--|
| The second secon | Map Number:<br>Map 1 of 1                                                                                                                         |  |  |  |  |
| Argent und the argent of the a | Legend:                                                                                                                                           |  |  |  |  |
|                                                                                                                                                                                                                                                                                                                                                                                                                                                                                                                                                                                                                                                                                                                                                                                                                                                                                                                                                                                                                                                                                                                                                                                                                                                                                                                                                                                                                                                                                                                                                                                                                                                                                                                                                                                                                                                                                                                                                                                                                                                                                                                                | Elements of the Whole UWF Project<br>Study Area Extents:                                                                                          |  |  |  |  |
|                                                                                                                                                                                                                                                                                                                                                                                                                                                                                                                                                                                                                                                                                                                                                                                                                                                                                                                                                                                                                                                                                                                                                                                                                                                                                                                                                                                                                                                                                                                                                                                                                                                                                                                                                                                                                                                                                                                                                                                                                                                                                                                                | UWF Grid Connection<br>Construction Works Area                                                                                                    |  |  |  |  |
| and a second sec | UWF Related Works<br>Construction Works Area                                                                                                      |  |  |  |  |
|                                                                                                                                                                                                                                                                                                                                                                                                                                                                                                                                                                                                                                                                                                                                                                                                                                                                                                                                                                                                                                                                                                                                                                                                                                                                                                                                                                                                                                                                                                                                                                                                                                                                                                                                                                                                                                                                                                                                                                                                                                                                                                                                | Upperchurch Windfarm<br>Construction Works Area                                                                                                   |  |  |  |  |
|                                                                                                                                                                                                                                                                                                                                                                                                                                                                                                                                                                                                                                                                                                                                                                                                                                                                                                                                                                                                                                                                                                                                                                                                                                                                                                                                                                                                                                                                                                                                                                                                                                                                                                                                                                                                                                                                                                                                                                                                                                                                                                                                | 300m Study Area from all<br>Construction Works Area                                                                                               |  |  |  |  |
| atime - long                                                                                                                                                                                                                                                                                                                                                                                                                                                                                                                                                                                                                                                                                                                                                                                                                                                                                                                                                                                                                                                                                                                                                                                                                                                                                                                                                                                                                                                                                                                                                                                                                                                                                                                                                                                                                                                                                                                                                                                                                                                                                                                   | Groundwater Bodies:                                                                                                                               |  |  |  |  |
|                                                                                                                                                                                                                                                                                                                                                                                                                                                                                                                                                                                                                                                                                                                                                                                                                                                                                                                                                                                                                                                                                                                                                                                                                                                                                                                                                                                                                                                                                                                                                                                                                                                                                                                                                                                                                                                                                                                                                                                                                                                                                                                                | Slieve Phelim                                                                                                                                     |  |  |  |  |
| Trave (                                                                                                                                                                                                                                                                                                                                                                                                                                                                                                                                                                                                                                                                                                                                                                                                                                                                                                                                                                                                                                                                                                                                                                                                                                                                                                                                                                                                                                                                                                                                                                                                                                                                                                                                                                                                                                                                                                                                                                                                                                                                                                                        | Templemore A                                                                                                                                      |  |  |  |  |
| 1/                                                                                                                                                                                                                                                                                                                                                                                                                                                                                                                                                                                                                                                                                                                                                                                                                                                                                                                                                                                                                                                                                                                                                                                                                                                                                                                                                                                                                                                                                                                                                                                                                                                                                                                                                                                                                                                                                                                                                                                                                                                                                                                             | Bedrock Aquifer Type:                                                                                                                             |  |  |  |  |
|                                                                                                                                                                                                                                                                                                                                                                                                                                                                                                                                                                                                                                                                                                                                                                                                                                                                                                                                                                                                                                                                                                                                                                                                                                                                                                                                                                                                                                                                                                                                                                                                                                                                                                                                                                                                                                                                                                                                                                                                                                                                                                                                | Locally Important Aquifer:<br>-Bedrock which is Moderately<br>Productive only in Local Zones                                                      |  |  |  |  |
|                                                                                                                                                                                                                                                                                                                                                                                                                                                                                                                                                                                                                                                                                                                                                                                                                                                                                                                                                                                                                                                                                                                                                                                                                                                                                                                                                                                                                                                                                                                                                                                                                                                                                                                                                                                                                                                                                                                                                                                                                                                                                                                                | Poor Aquifer:<br>-Bedrock which is Generally<br>Unproductive except for Local Zones                                                               |  |  |  |  |
|                                                                                                                                                                                                                                                                                                                                                                                                                                                                                                                                                                                                                                                                                                                                                                                                                                                                                                                                                                                                                                                                                                                                                                                                                                                                                                                                                                                                                                                                                                                                                                                                                                                                                                                                                                                                                                                                                                                                                                                                                                                                                                                                | Locally Important Aquifer:<br>-Bedrock which is Moderately<br>Productive only in Local Zones                                                      |  |  |  |  |
| Court  | Regionally Important Aquifer:<br>-Karstified (diffuse)                                                                                            |  |  |  |  |
|                                                                                                                                                                                                                                                                                                                                                                                                                                                                                                                                                                                                                                                                                                                                                                                                                                                                                                                                                                                                                                                                                                                                                                                                                                                                                                                                                                                                                                                                                                                                                                                                                                                                                                                                                                                                                                                                                                                                                                                                                                                                                                                                | Locally Important Aquifer:<br>-Karstified                                                                                                         |  |  |  |  |
|                                                                                                                                                                                                                                                                                                                                                                                                                                                                                                                                                                                                                                                                                                                                                                                                                                                                                                                                                                                                                                                                                                                                                                                                                                                                                                                                                                                                                                                                                                                                                                                                                                                                                                                                                                                                                                                                                                                                                                                                                                                                                                                                |                                                                                                                                                   |  |  |  |  |
|                                                                                                                                                                                                                                                                                                                                                                                                                                                                                                                                                                                                                                                                                                                                                                                                                                                                                                                                                                                                                                                                                                                                                                                                                                                                                                                                                                                                                                                                                                                                                                                                                                                                                                                                                                                                                                                                                                                                                                                                                                                                                                                                |                                                                                                                                                   |  |  |  |  |
|                                                                                                                                                                                                                                                                                                                                                                                                                                                                                                                                                                                                                                                                                                                                                                                                                                                                                                                                                                                                                                                                                                                                                                                                                                                                                                                                                                                                                                                                                                                                                                                                                                                                                                                                                                                                                                                                                                                                                                                                                                                                                                                                |                                                                                                                                                   |  |  |  |  |
| The second secon | N<br>A                                                                                                                                            |  |  |  |  |
| Anna Sara<br>Anna Sara<br>Anna Sara<br>Anna Sara<br>Anna Sara<br>Anna Sara                                                                                                                                                                                                                                                                                                                                                                                                                                                                                                                                                                                                                                                                                                                                                                                                                                                                                                                                                                                                                                                                                                                                                                                                                                                                                                                                                                                                                                                                                                                                                                                                                                                                                                                                                                                                                                                                                                                                                                                                                                                     |                                                                                                                                                   |  |  |  |  |
|                                                                                                                                                                                                                                                                                                                                                                                                                                                                                                                                                                                                                                                                                                                                                                                                                                                                                                                                                                                                                                                                                                                                                                                                                                                                                                                                                                                                                                                                                                                                                                                                                                                                                                                                                                                                                                                                                                                                                                                                                                                                                                                                | Project:                                                                                                                                          |  |  |  |  |
|                                                                                                                                                                                                                                                                                                                                                                                                                                                                                                                                                                                                                                                                                                                                                                                                                                                                                                                                                                                                                                                                                                                                                                                                                                                                                                                                                                                                                                                                                                                                                                                                                                                                                                                                                                                                                                                                                                                                                                                                                                                                                                                                | Project:<br>UWF Grid Connection (2019)                                                                                                            |  |  |  |  |
|                                                                                                                                                                                                                                                                                                                                                                                                                                                                                                                                                                                                                                                                                                                                                                                                                                                                                                                                                                                                                                                                                                                                                                                                                                                                                                                                                                                                                                                                                                                                                                                                                                                                                                                                                                                                                                                                                                                                                                                                                                                                                                                                | Drawn by: Checked by: Date: Sheet Size:                                                                                                           |  |  |  |  |
| AN A MARKANI (IN APP)                                                                                                                                                                                                                                                                                                                                                                                                                                                                                                                                                                                                                                                                                                                                                                                                                                                                                                                                                                                                                                                                                                                                                                                                                                                                                                                                                                                                                                                                                                                                                                                                                                                                                                                                                                                                                                                                                                                                                                                                                                                                                                          | AB PK October A3                                                                                                                                  |  |  |  |  |
|                                                                                                                                                                                                                                                                                                                                                                                                                                                                                                                                                                                                                                                                                                                                                                                                                                                                                                                                                                                                                                                                                                                                                                                                                                                                                                                                                                                                                                                                                                                                                                                                                                                                                                                                                                                                                                                                                                                                                                                                                                                                                                                                | Aoife Butler<br>Ecopower Developments Ltd<br>Zetec House,<br>Purcellsinch Business Park, Kilkenny<br>TEL: +353 56 7750140<br>MOB: +353 83 8805644 |  |  |  |  |
|                                                                                                                                                                                                                                                                                                                                                                                                                                                                                                                                                                                                                                                                                                                                                                                                                                                                                                                                                                                                                                                                                                                                                                                                                                                                                                                                                                                                                                                                                                                                                                                                                                                                                                                                                                                                                                                                                                                                                                                                                                                                                                                                | ECOPOWEK                                                                                                                                          |  |  |  |  |