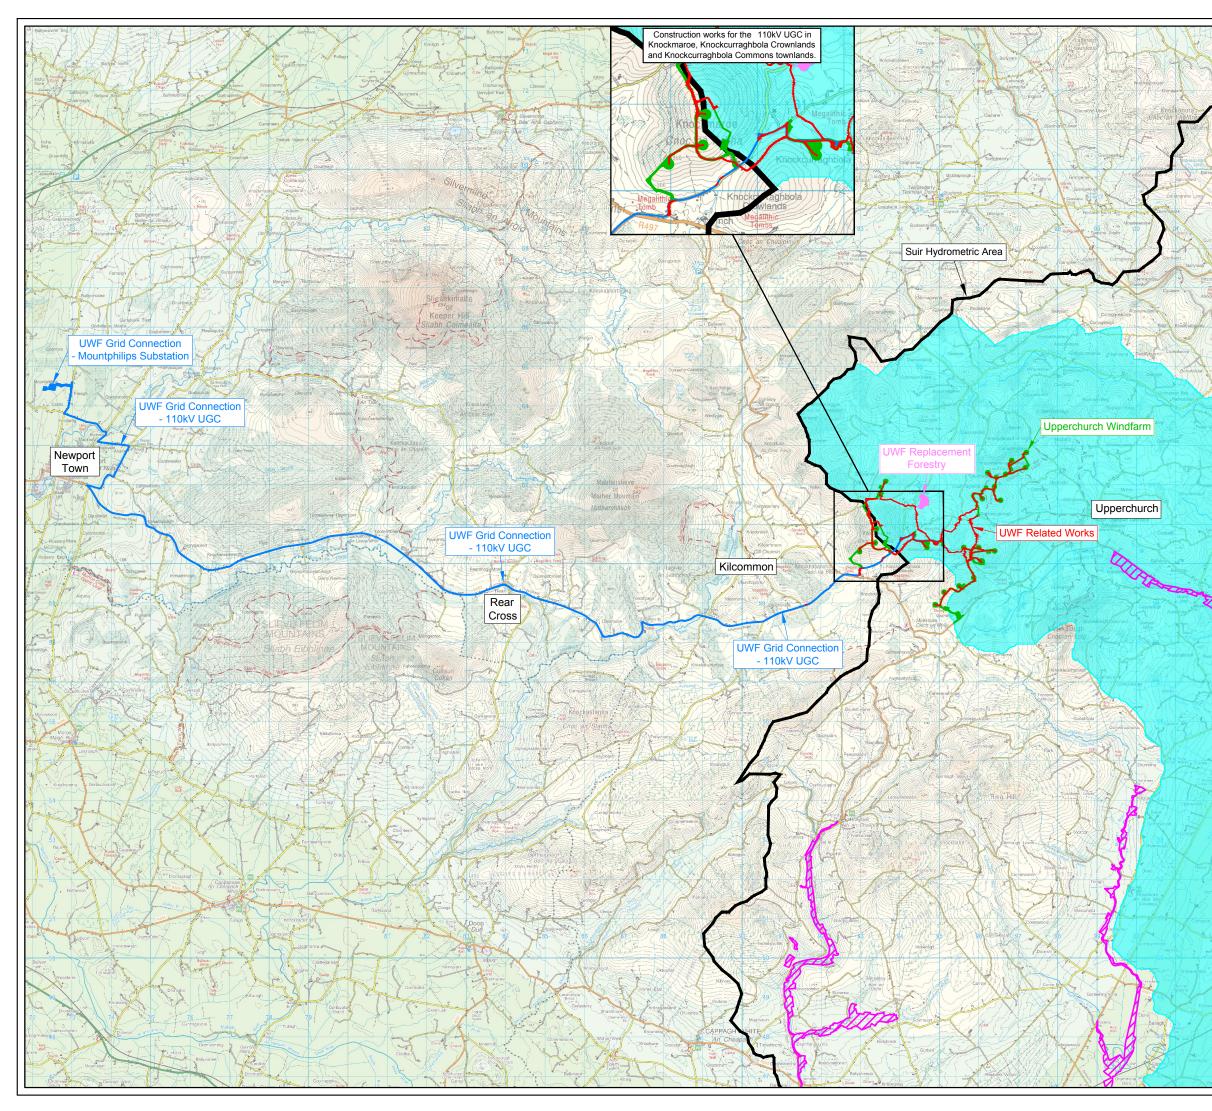

## Topic Chapter: Water **Figure CE 11.3** UWF Grid Connection Cumulative Evaluation Study Area for Local Groundwater Bodies

Map Number: Map 1 of 1

### Legend:

## Study Area Extents:

- UWF Grid Connection Construction Works Area
- 300m Study Area from the UWF Grid Connection Construction Works Area

### Groundwater Bodies:

- Slieve Phelim GWB
- Templemore A GWB

### Bedrock Aquifer Type:

- Locally Important Aquifer: -Bedrock which is Moderately Productive only in Local Zones
  - Poor Aquifer: -Bedrock which is Generally Unproductive except for Local Zones
  - Locally Important Aquifer: -Bedrock which is Moderately Productive only in Local Zones
- Regionally Important Aquifer: -Karstified (diffuse)
  - Locally Important Aquifer: -Karstified

#### Cumulative Evaluation Projects:

- UWF Related Works Construction Works Area
- Upperchurch Windfarm Construction Works Area