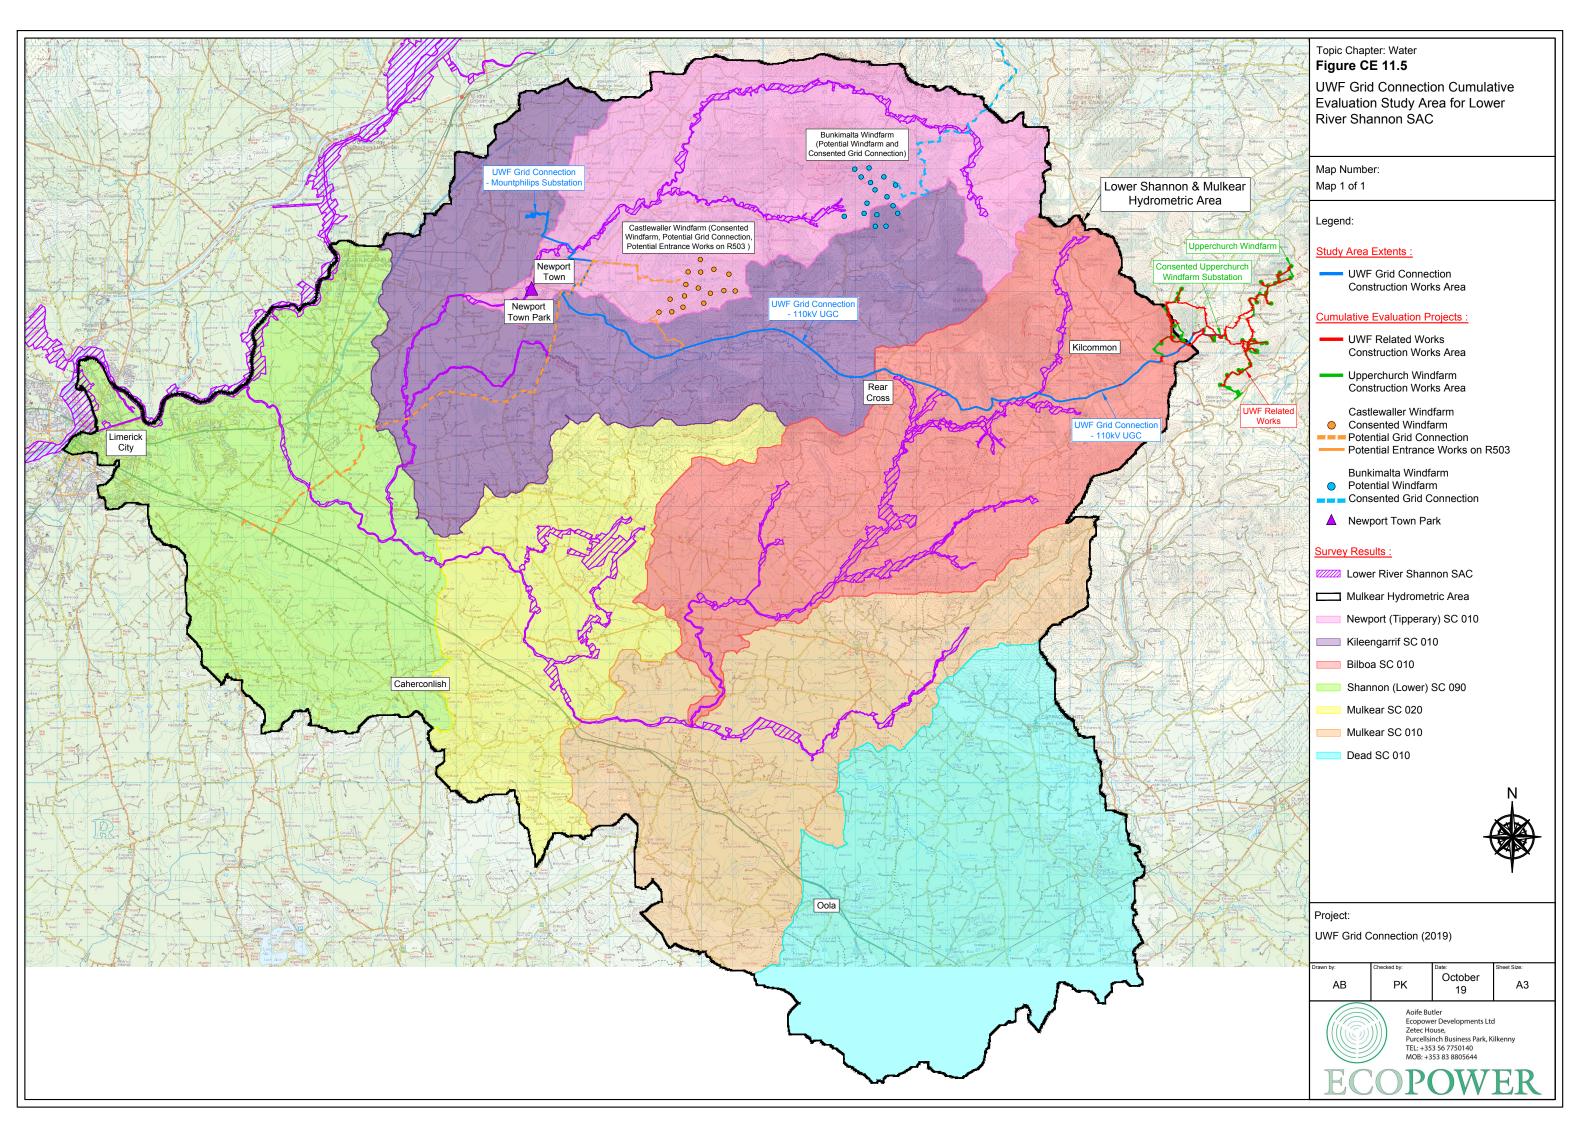

## Topic Chapter: Water **Figure CE 11.3** UWF Grid Connection Cumulative Evaluation Study Area for Local Groundwater Bodies

Map Number: Map 1 of 1

### Legend:

## Study Area Extents:

- UWF Grid Connection Construction Works Area
- 300m Study Area from the UWF Grid Connection Construction Works Area

### Groundwater Bodies:

- Slieve Phelim GWB
- Templemore A GWB

### Bedrock Aquifer Type:

- Locally Important Aquifer: -Bedrock which is Moderately Productive only in Local Zones
  - Poor Aquifer: -Bedrock which is Generally Unproductive except for Local Zones
  - Locally Important Aquifer: -Bedrock which is Moderately Productive only in Local Zones
- Regionally Important Aquifer: -Karstified (diffuse)
  - Locally Important Aquifer: -Karstified

#### Cumulative Evaluation Projects:

- UWF Related Works Construction Works Area
- Upperchurch Windfarm Construction Works Area

## Project:

UWF Grid Connection (2019)

| Drawn by:<br>AB                                                                                                                                 | Checked by:<br>PK | Date:<br>October<br>19 | Sheet Size:<br>A3 |  |  |
|-------------------------------------------------------------------------------------------------------------------------------------------------|-------------------|------------------------|-------------------|--|--|
| Aoife Butler<br>Ecopower Developments Ltd<br>Zetec House,<br>Purcellsinch Business Park, Kilkenny<br>TEL:+353 56 7750140<br>MOB:+353 83 8805644 |                   |                        |                   |  |  |
| ECOPOWER                                                                                                                                        |                   |                        |                   |  |  |