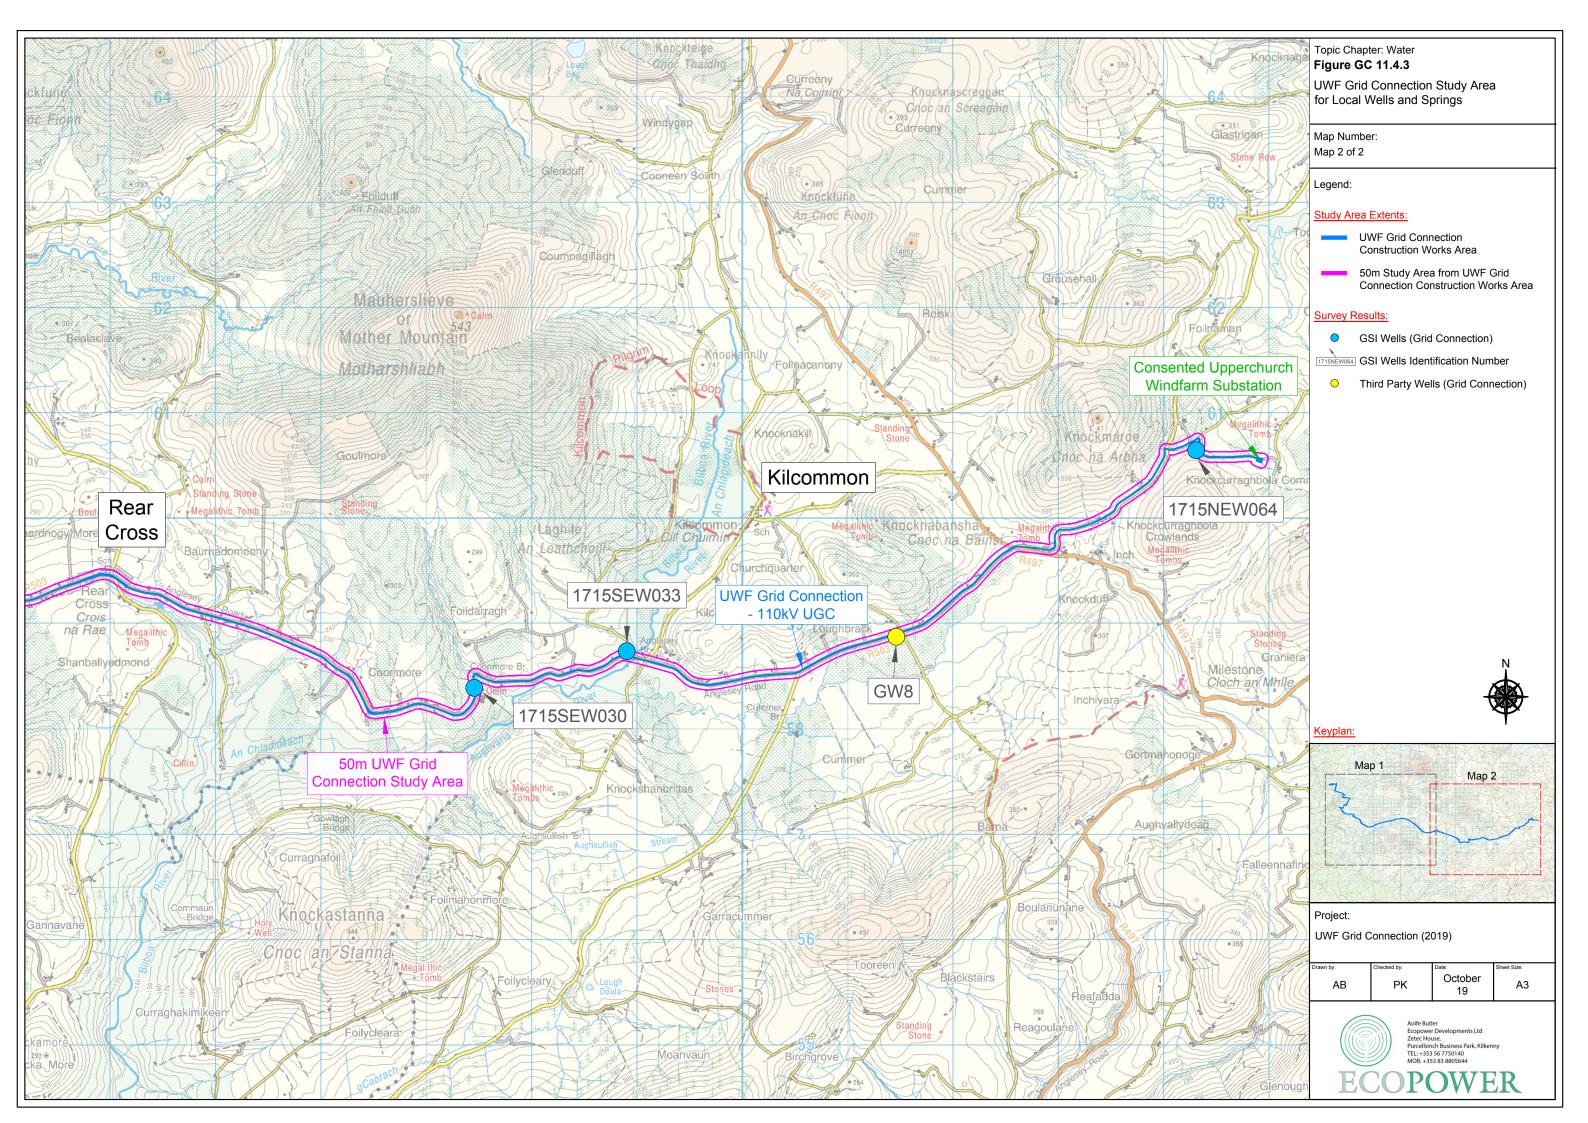

## Topic Chapter: Water **Figure CE 11.3** UWF Grid Connection Cumulative Evaluation Study Area for Local Groundwater Bodies

Map Number: Map 1 of 1

### Legend:

## Study Area Extents:

- UWF Grid Connection Construction Works Area
- 300m Study Area from the UWF Grid Connection Construction Works Area

### Groundwater Bodies:

- Slieve Phelim GWB
- Templemore A GWB

### Bedrock Aquifer Type:

- Locally Important Aquifer: -Bedrock which is Moderately Productive only in Local Zones
  - Poor Aquifer: -Bedrock which is Generally Unproductive except for Local Zones
  - Locally Important Aquifer: -Bedrock which is Moderately Productive only in Local Zones
- Regionally Important Aquifer: -Karstified (diffuse)
  - Locally Important Aquifer: -Karstified

#### Cumulative Evaluation Projects:

- UWF Related Works Construction Works Area
- Upperchurch Windfarm Construction Works Area