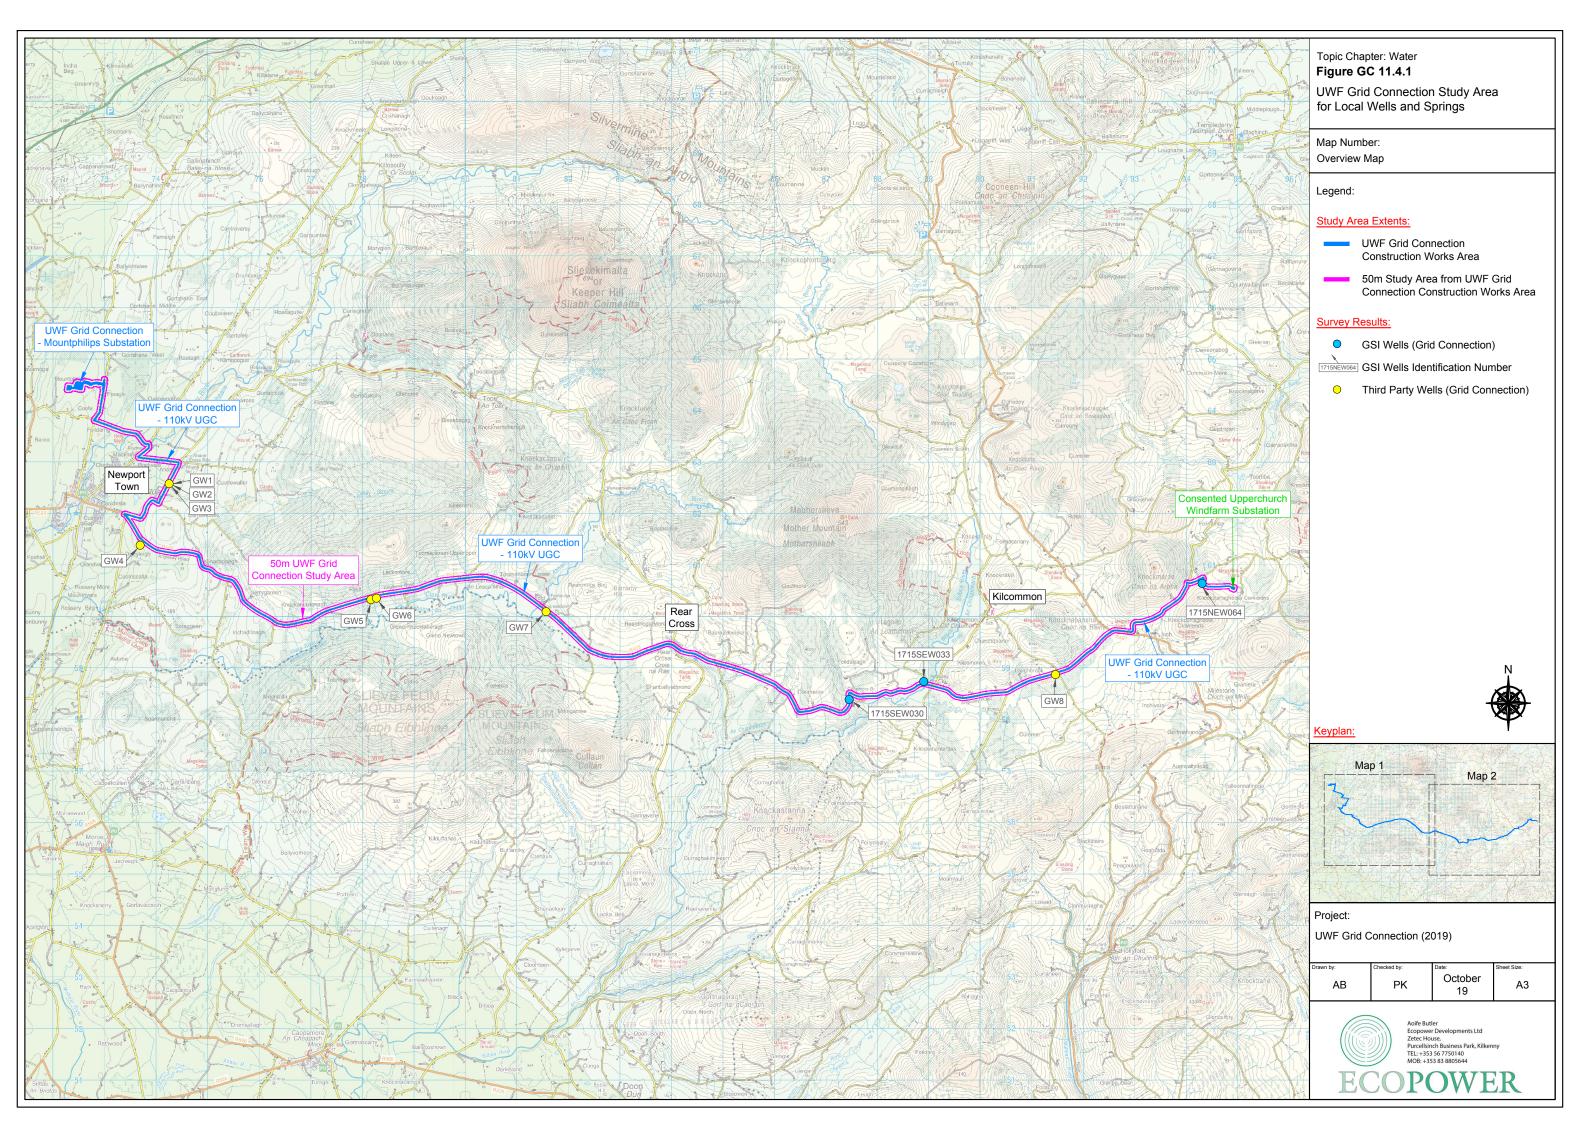

|                                                                                                                                                                                                                                                                                                                                                                                                                                                                                                                                                                                                                                                                                                                                                                                                                                                                                                                                                                                                                                                                                                                                                                                                                                                                                                                                                                                                                                                                                                                                                                                                                                                                                                                                                                                                                                                                                                                                                                                                                                                                                                                                | Topic Chapter: Water<br><b>Figure WP 11.3</b><br>Whole Project Study Area for<br>Local Groundwater Bodies                                         |  |  |  |  |
|--------------------------------------------------------------------------------------------------------------------------------------------------------------------------------------------------------------------------------------------------------------------------------------------------------------------------------------------------------------------------------------------------------------------------------------------------------------------------------------------------------------------------------------------------------------------------------------------------------------------------------------------------------------------------------------------------------------------------------------------------------------------------------------------------------------------------------------------------------------------------------------------------------------------------------------------------------------------------------------------------------------------------------------------------------------------------------------------------------------------------------------------------------------------------------------------------------------------------------------------------------------------------------------------------------------------------------------------------------------------------------------------------------------------------------------------------------------------------------------------------------------------------------------------------------------------------------------------------------------------------------------------------------------------------------------------------------------------------------------------------------------------------------------------------------------------------------------------------------------------------------------------------------------------------------------------------------------------------------------------------------------------------------------------------------------------------------------------------------------------------------|---------------------------------------------------------------------------------------------------------------------------------------------------|--|--|--|--|
| The second secon | Map Number:<br>Map 1 of 1                                                                                                                         |  |  |  |  |
| Argent und the argent of the a | Legend:                                                                                                                                           |  |  |  |  |
|                                                                                                                                                                                                                                                                                                                                                                                                                                                                                                                                                                                                                                                                                                                                                                                                                                                                                                                                                                                                                                                                                                                                                                                                                                                                                                                                                                                                                                                                                                                                                                                                                                                                                                                                                                                                                                                                                                                                                                                                                                                                                                                                | Elements of the Whole UWF Project<br>Study Area Extents:                                                                                          |  |  |  |  |
|                                                                                                                                                                                                                                                                                                                                                                                                                                                                                                                                                                                                                                                                                                                                                                                                                                                                                                                                                                                                                                                                                                                                                                                                                                                                                                                                                                                                                                                                                                                                                                                                                                                                                                                                                                                                                                                                                                                                                                                                                                                                                                                                | UWF Grid Connection<br>Construction Works Area                                                                                                    |  |  |  |  |
| and a second sec | UWF Related Works<br>Construction Works Area                                                                                                      |  |  |  |  |
|                                                                                                                                                                                                                                                                                                                                                                                                                                                                                                                                                                                                                                                                                                                                                                                                                                                                                                                                                                                                                                                                                                                                                                                                                                                                                                                                                                                                                                                                                                                                                                                                                                                                                                                                                                                                                                                                                                                                                                                                                                                                                                                                | Upperchurch Windfarm<br>Construction Works Area                                                                                                   |  |  |  |  |
|                                                                                                                                                                                                                                                                                                                                                                                                                                                                                                                                                                                                                                                                                                                                                                                                                                                                                                                                                                                                                                                                                                                                                                                                                                                                                                                                                                                                                                                                                                                                                                                                                                                                                                                                                                                                                                                                                                                                                                                                                                                                                                                                | 300m Study Area from all<br>Construction Works Area                                                                                               |  |  |  |  |
| atime - long                                                                                                                                                                                                                                                                                                                                                                                                                                                                                                                                                                                                                                                                                                                                                                                                                                                                                                                                                                                                                                                                                                                                                                                                                                                                                                                                                                                                                                                                                                                                                                                                                                                                                                                                                                                                                                                                                                                                                                                                                                                                                                                   | Groundwater Bodies:                                                                                                                               |  |  |  |  |
|                                                                                                                                                                                                                                                                                                                                                                                                                                                                                                                                                                                                                                                                                                                                                                                                                                                                                                                                                                                                                                                                                                                                                                                                                                                                                                                                                                                                                                                                                                                                                                                                                                                                                                                                                                                                                                                                                                                                                                                                                                                                                                                                | Slieve Phelim                                                                                                                                     |  |  |  |  |
| Trave (                                                                                                                                                                                                                                                                                                                                                                                                                                                                                                                                                                                                                                                                                                                                                                                                                                                                                                                                                                                                                                                                                                                                                                                                                                                                                                                                                                                                                                                                                                                                                                                                                                                                                                                                                                                                                                                                                                                                                                                                                                                                                                                        | Templemore A                                                                                                                                      |  |  |  |  |
| 1/                                                                                                                                                                                                                                                                                                                                                                                                                                                                                                                                                                                                                                                                                                                                                                                                                                                                                                                                                                                                                                                                                                                                                                                                                                                                                                                                                                                                                                                                                                                                                                                                                                                                                                                                                                                                                                                                                                                                                                                                                                                                                                                             | Bedrock Aquifer Type:                                                                                                                             |  |  |  |  |
|                                                                                                                                                                                                                                                                                                                                                                                                                                                                                                                                                                                                                                                                                                                                                                                                                                                                                                                                                                                                                                                                                                                                                                                                                                                                                                                                                                                                                                                                                                                                                                                                                                                                                                                                                                                                                                                                                                                                                                                                                                                                                                                                | Locally Important Aquifer:<br>-Bedrock which is Moderately<br>Productive only in Local Zones                                                      |  |  |  |  |
|                                                                                                                                                                                                                                                                                                                                                                                                                                                                                                                                                                                                                                                                                                                                                                                                                                                                                                                                                                                                                                                                                                                                                                                                                                                                                                                                                                                                                                                                                                                                                                                                                                                                                                                                                                                                                                                                                                                                                                                                                                                                                                                                | Poor Aquifer:<br>-Bedrock which is Generally<br>Unproductive except for Local Zones                                                               |  |  |  |  |
|                                                                                                                                                                                                                                                                                                                                                                                                                                                                                                                                                                                                                                                                                                                                                                                                                                                                                                                                                                                                                                                                                                                                                                                                                                                                                                                                                                                                                                                                                                                                                                                                                                                                                                                                                                                                                                                                                                                                                                                                                                                                                                                                | Locally Important Aquifer:<br>-Bedrock which is Moderately<br>Productive only in Local Zones                                                      |  |  |  |  |
| Court  | Regionally Important Aquifer:<br>-Karstified (diffuse)                                                                                            |  |  |  |  |
|                                                                                                                                                                                                                                                                                                                                                                                                                                                                                                                                                                                                                                                                                                                                                                                                                                                                                                                                                                                                                                                                                                                                                                                                                                                                                                                                                                                                                                                                                                                                                                                                                                                                                                                                                                                                                                                                                                                                                                                                                                                                                                                                | Locally Important Aquifer:<br>-Karstified                                                                                                         |  |  |  |  |
|                                                                                                                                                                                                                                                                                                                                                                                                                                                                                                                                                                                                                                                                                                                                                                                                                                                                                                                                                                                                                                                                                                                                                                                                                                                                                                                                                                                                                                                                                                                                                                                                                                                                                                                                                                                                                                                                                                                                                                                                                                                                                                                                |                                                                                                                                                   |  |  |  |  |
|                                                                                                                                                                                                                                                                                                                                                                                                                                                                                                                                                                                                                                                                                                                                                                                                                                                                                                                                                                                                                                                                                                                                                                                                                                                                                                                                                                                                                                                                                                                                                                                                                                                                                                                                                                                                                                                                                                                                                                                                                                                                                                                                |                                                                                                                                                   |  |  |  |  |
|                                                                                                                                                                                                                                                                                                                                                                                                                                                                                                                                                                                                                                                                                                                                                                                                                                                                                                                                                                                                                                                                                                                                                                                                                                                                                                                                                                                                                                                                                                                                                                                                                                                                                                                                                                                                                                                                                                                                                                                                                                                                                                                                |                                                                                                                                                   |  |  |  |  |
| The second secon | N<br>A                                                                                                                                            |  |  |  |  |
| Anna Sara<br>Anna Sara<br>Anna Sara<br>Anna Sara<br>Anna Sara<br>Anna Sara                                                                                                                                                                                                                                                                                                                                                                                                                                                                                                                                                                                                                                                                                                                                                                                                                                                                                                                                                                                                                                                                                                                                                                                                                                                                                                                                                                                                                                                                                                                                                                                                                                                                                                                                                                                                                                                                                                                                                                                                                                                     |                                                                                                                                                   |  |  |  |  |
|                                                                                                                                                                                                                                                                                                                                                                                                                                                                                                                                                                                                                                                                                                                                                                                                                                                                                                                                                                                                                                                                                                                                                                                                                                                                                                                                                                                                                                                                                                                                                                                                                                                                                                                                                                                                                                                                                                                                                                                                                                                                                                                                | Project:                                                                                                                                          |  |  |  |  |
|                                                                                                                                                                                                                                                                                                                                                                                                                                                                                                                                                                                                                                                                                                                                                                                                                                                                                                                                                                                                                                                                                                                                                                                                                                                                                                                                                                                                                                                                                                                                                                                                                                                                                                                                                                                                                                                                                                                                                                                                                                                                                                                                | Project:<br>UWF Grid Connection (2019)                                                                                                            |  |  |  |  |
|                                                                                                                                                                                                                                                                                                                                                                                                                                                                                                                                                                                                                                                                                                                                                                                                                                                                                                                                                                                                                                                                                                                                                                                                                                                                                                                                                                                                                                                                                                                                                                                                                                                                                                                                                                                                                                                                                                                                                                                                                                                                                                                                | Drawn by: Checked by: Date: Sheet Size:                                                                                                           |  |  |  |  |
| AN A MARKANI (IN APP)                                                                                                                                                                                                                                                                                                                                                                                                                                                                                                                                                                                                                                                                                                                                                                                                                                                                                                                                                                                                                                                                                                                                                                                                                                                                                                                                                                                                                                                                                                                                                                                                                                                                                                                                                                                                                                                                                                                                                                                                                                                                                                          | AB PK October A3                                                                                                                                  |  |  |  |  |
|                                                                                                                                                                                                                                                                                                                                                                                                                                                                                                                                                                                                                                                                                                                                                                                                                                                                                                                                                                                                                                                                                                                                                                                                                                                                                                                                                                                                                                                                                                                                                                                                                                                                                                                                                                                                                                                                                                                                                                                                                                                                                                                                | Aoife Butler<br>Ecopower Developments Ltd<br>Zetec House,<br>Purcellsinch Business Park, Kilkenny<br>TEL: +353 56 7750140<br>MOB: +353 83 8805644 |  |  |  |  |
|                                                                                                                                                                                                                                                                                                                                                                                                                                                                                                                                                                                                                                                                                                                                                                                                                                                                                                                                                                                                                                                                                                                                                                                                                                                                                                                                                                                                                                                                                                                                                                                                                                                                                                                                                                                                                                                                                                                                                                                                                                                                                                                                | ECOPOWEK                                                                                                                                          |  |  |  |  |