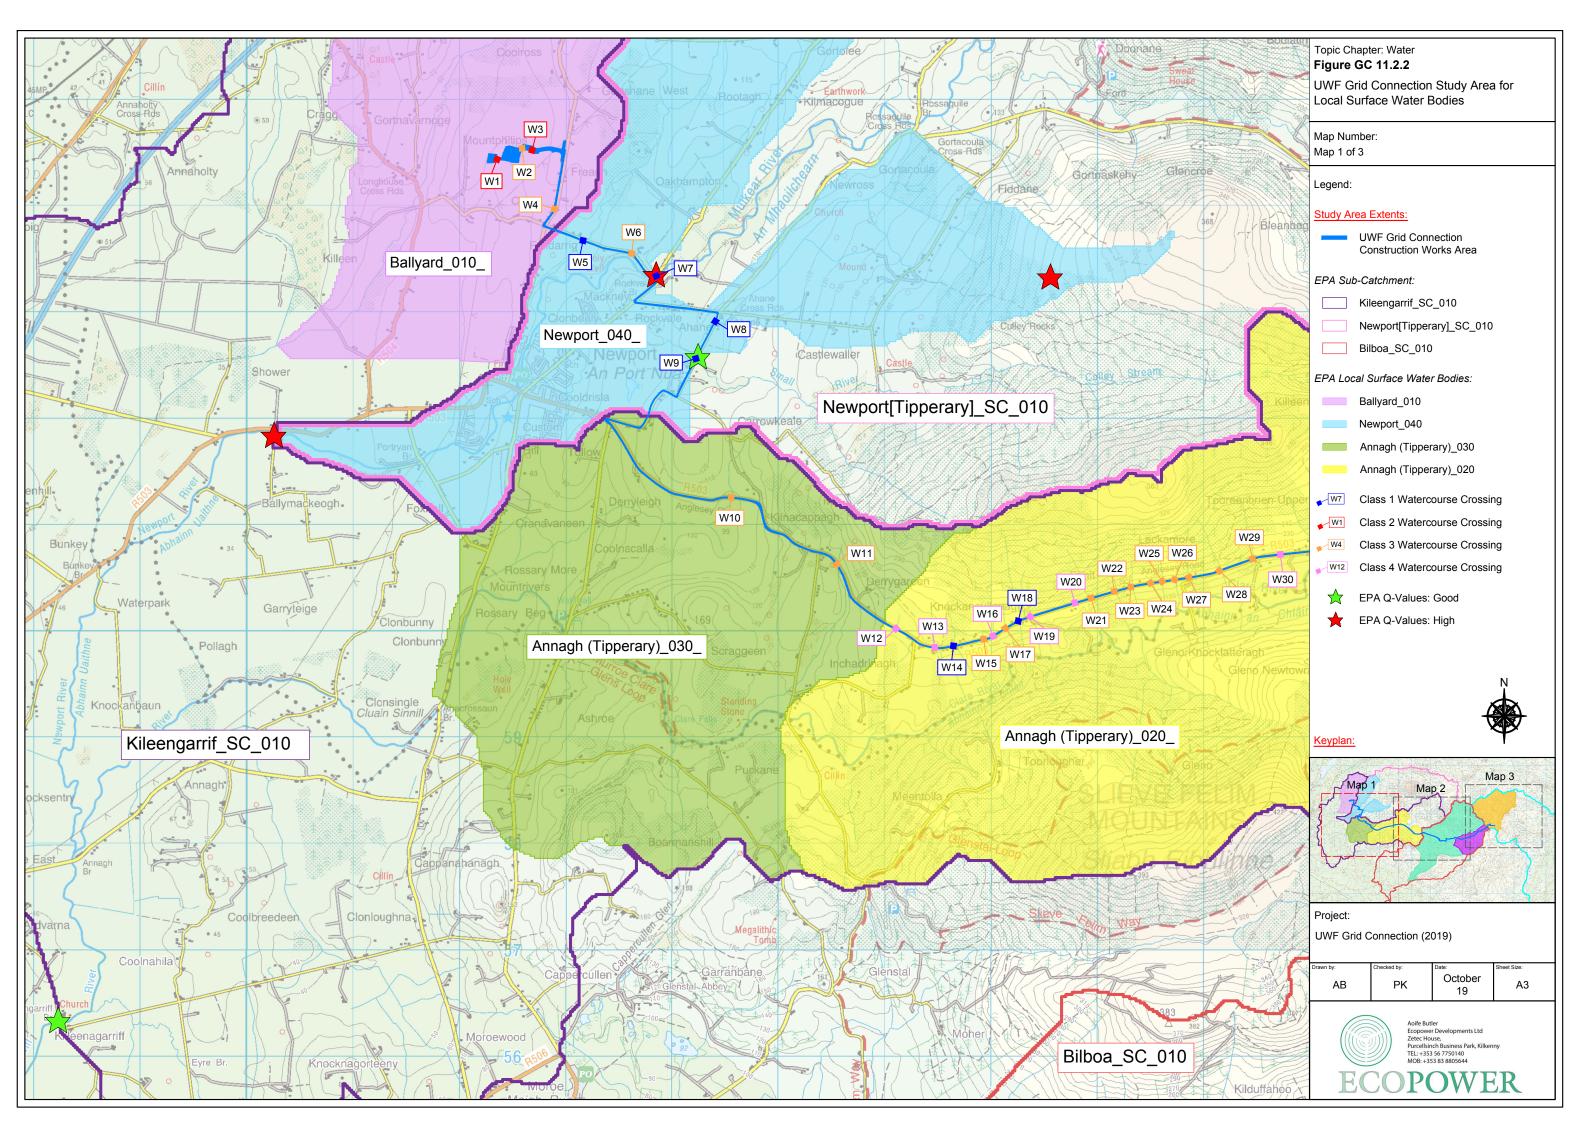

## Topic Chapter: Water **Figure CE 11.3** UWF Grid Connection Cumulative Evaluation Study Area for Local Groundwater Bodies

Map Number: Map 1 of 1

### Legend:

## Study Area Extents:

- UWF Grid Connection Construction Works Area
- 300m Study Area from the UWF Grid Connection Construction Works Area

### Groundwater Bodies:

- Slieve Phelim GWB
- Templemore A GWB

### Bedrock Aquifer Type:

- Locally Important Aquifer: -Bedrock which is Moderately Productive only in Local Zones
  - Poor Aquifer: -Bedrock which is Generally Unproductive except for Local Zones
  - Locally Important Aquifer: -Bedrock which is Moderately Productive only in Local Zones
- Regionally Important Aquifer: -Karstified (diffuse)
  - Locally Important Aquifer: -Karstified

#### Cumulative Evaluation Projects:

- UWF Related Works Construction Works Area
- Upperchurch Windfarm Construction Works Area

## Project:

UWF Grid Connection (2019)

| Drawn by:<br>AB                                                                                                                                 | Checked by:<br>PK | Date:<br>October<br>19 | Sheet Size:<br>A3 |  |  |
|-------------------------------------------------------------------------------------------------------------------------------------------------|-------------------|------------------------|-------------------|--|--|
| Aoife Butler<br>Ecopower Developments Ltd<br>Zetec House,<br>Purcellsinch Business Park, Kilkenny<br>TEL:+353 56 7750140<br>MOB:+353 83 8805644 |                   |                        |                   |  |  |
| ECOPOWER                                                                                                                                        |                   |                        |                   |  |  |