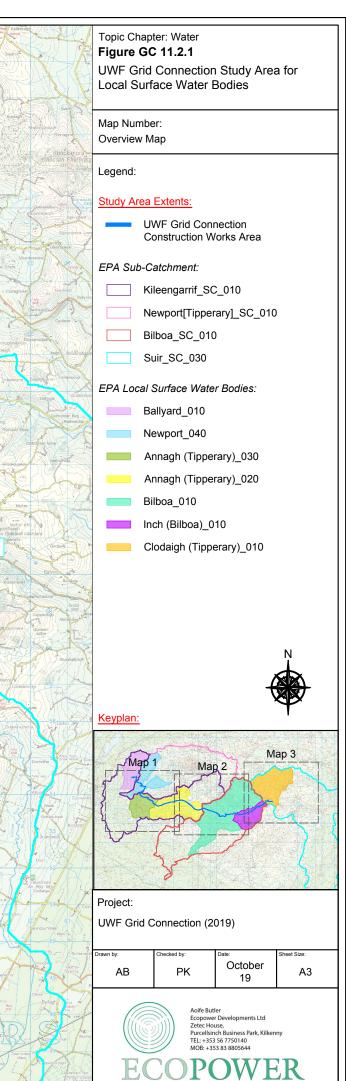

# Topic Chapter: Water Figure GC 11.1.1

## Location of the UWF Grid Connection - Hydrometric Areas

Map Number: Map 1 of 1

## Legend:

- UWF Grid Connection Construction Works Area
- River Shannon Catchment
  - Lower Shannon & Mulkear Hydrometric Area
  - River Suir Catchment Hydrometric Area

Project:

# UWF Grid Connection (2019)

#### AB PK Date: Sheet Size: October 19 A3 Aoife Butter Ecopower Developments Ltd Zeter House, Purcellsinch Business Park, Kilkenny TEL: +353 83 8805644 ECOPOWER