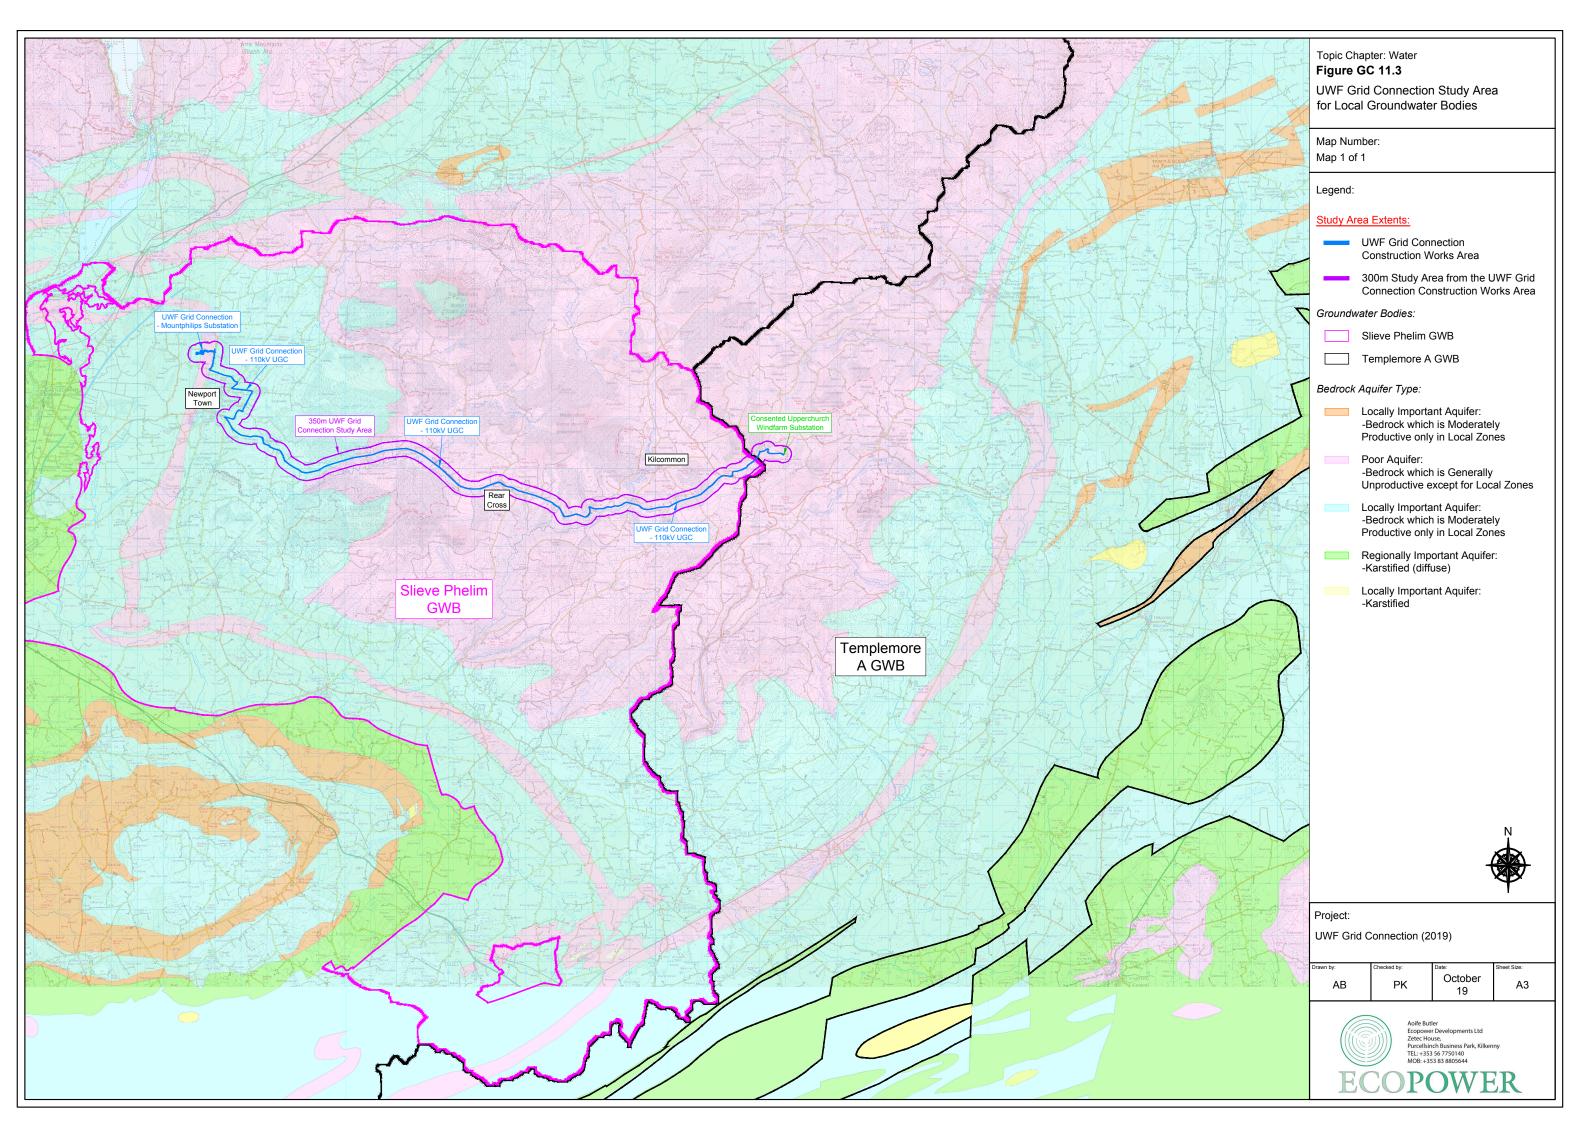

## Topic Chapter: Water **Figure CE 11.3** UWF Grid Connection Cumulative Evaluation Study Area for Local Groundwater Bodies

Map Number: Map 1 of 1

### Legend:

## Study Area Extents:

- UWF Grid Connection Construction Works Area
- 300m Study Area from the UWF Grid Connection Construction Works Area

### Groundwater Bodies:

- Slieve Phelim GWB
- Templemore A GWB

### Bedrock Aquifer Type:

- Locally Important Aquifer: -Bedrock which is Moderately Productive only in Local Zones
  - Poor Aquifer: -Bedrock which is Generally Unproductive except for Local Zones
  - Locally Important Aquifer: -Bedrock which is Moderately Productive only in Local Zones
- Regionally Important Aquifer: -Karstified (diffuse)
  - Locally Important Aquifer: -Karstified

#### Cumulative Evaluation Projects:

- UWF Related Works Construction Works Area
- Upperchurch Windfarm Construction Works Area

## Project:

UWF Grid Connection (2019)

| Drawn by:<br>AB                                                                                                                                 | Checked by:<br>PK | Date:<br>October<br>19 | Sheet Size:<br>A3 |  |  |
|-------------------------------------------------------------------------------------------------------------------------------------------------|-------------------|------------------------|-------------------|--|--|
| Aoife Butler<br>Ecopower Developments Ltd<br>Zetec House,<br>Purcellsinch Business Park, Kilkenny<br>TEL:+353 56 7750140<br>MOB:+353 83 8805644 |                   |                        |                   |  |  |
| ECOPOWER                                                                                                                                        |                   |                        |                   |  |  |