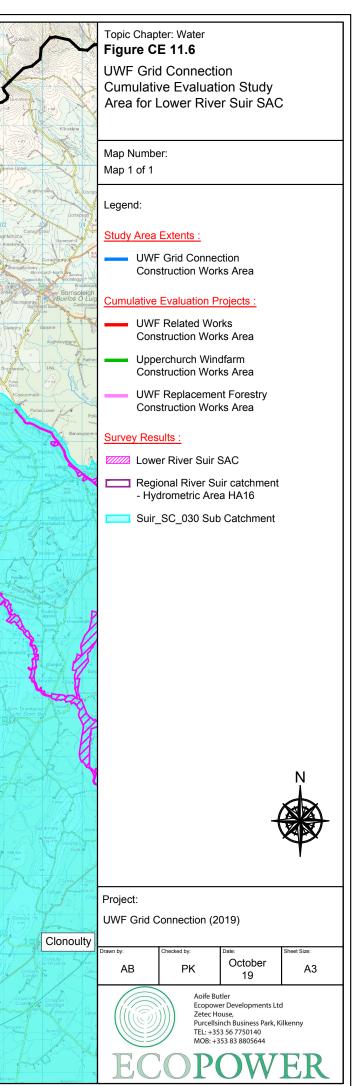

## Topic Chapter: Water **Figure CE 11.3** UWF Grid Connection Cumulative Evaluation Study Area for Local Groundwater Bodies

Map Number: Map 1 of 1

### Legend:

## Study Area Extents:

- UWF Grid Connection Construction Works Area
- 300m Study Area from the UWF Grid Connection Construction Works Area

### Groundwater Bodies:

- Slieve Phelim GWB
- Templemore A GWB

### Bedrock Aquifer Type:

- Locally Important Aquifer: -Bedrock which is Moderately Productive only in Local Zones
  - Poor Aquifer: -Bedrock which is Generally Unproductive except for Local Zones
  - Locally Important Aquifer: -Bedrock which is Moderately Productive only in Local Zones
- Regionally Important Aquifer: -Karstified (diffuse)
  - Locally Important Aquifer: -Karstified

#### Cumulative Evaluation Projects:

- UWF Related Works Construction Works Area
- Upperchurch Windfarm Construction Works Area