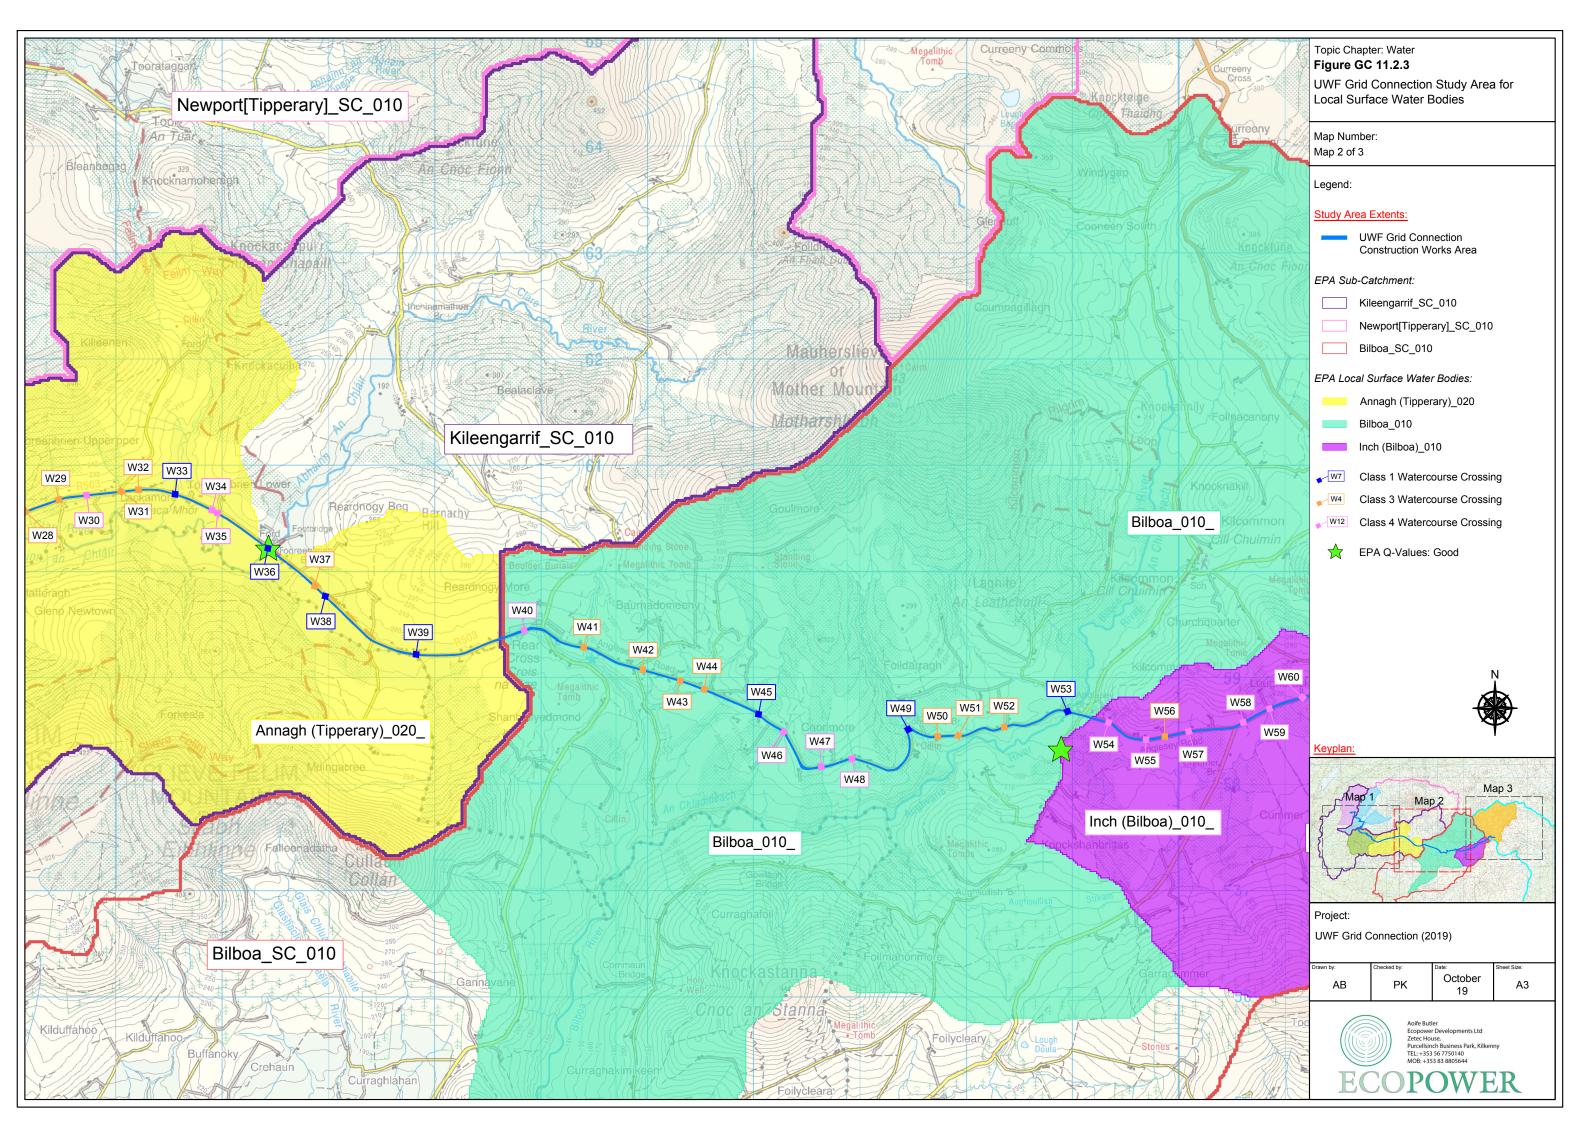

## Topic Chapter: Water **Figure CE 11.3** UWF Grid Connection Cumulative Evaluation Study Area for Local Groundwater Bodies

Map Number: Map 1 of 1

### Legend:

## Study Area Extents:

- UWF Grid Connection Construction Works Area
- 300m Study Area from the UWF Grid Connection Construction Works Area

### Groundwater Bodies:

- Slieve Phelim GWB
- Templemore A GWB

### Bedrock Aquifer Type:

- Locally Important Aquifer: -Bedrock which is Moderately Productive only in Local Zones
  - Poor Aquifer: -Bedrock which is Generally Unproductive except for Local Zones
  - Locally Important Aquifer: -Bedrock which is Moderately Productive only in Local Zones
- Regionally Important Aquifer: -Karstified (diffuse)
  - Locally Important Aquifer: -Karstified

#### Cumulative Evaluation Projects:

- UWF Related Works Construction Works Area
- Upperchurch Windfarm Construction Works Area

## Project:

UWF Grid Connection (2019)

| Drawn by:<br>AB                                                                                                                                 | Checked by:<br>PK | Date:<br>October<br>19 | Sheet Size:<br>A3 |  |  |
|-------------------------------------------------------------------------------------------------------------------------------------------------|-------------------|------------------------|-------------------|--|--|
| Aoife Butler<br>Ecopower Developments Ltd<br>Zetec House,<br>Purcellsinch Business Park, Kilkenny<br>TEL:+353 56 7750140<br>MOB:+353 83 8805644 |                   |                        |                   |  |  |
| ECOPOWER                                                                                                                                        |                   |                        |                   |  |  |