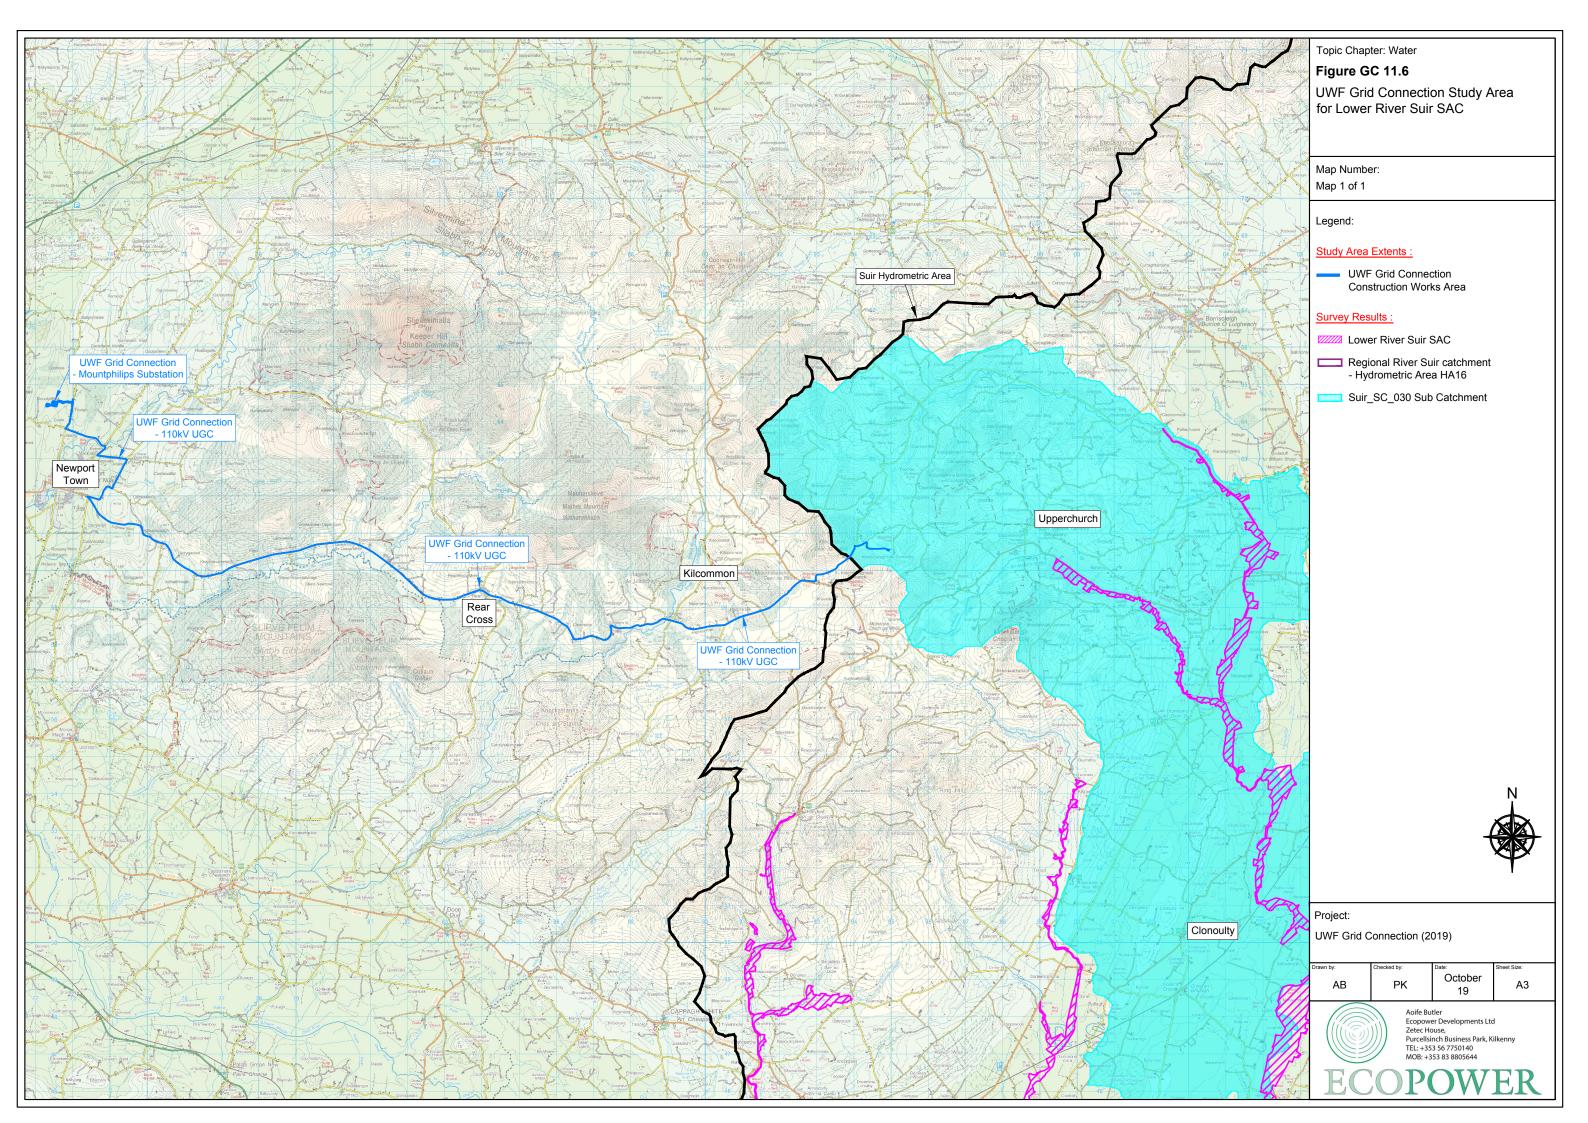

# Topic Chapter: Water Figure GC 11.1.1

## Location of the UWF Grid Connection - Hydrometric Areas

Map Number: Map 1 of 1

## Legend:

- UWF Grid Connection Construction Works Area
- River Shannon Catchment
  - Lower Shannon & Mulkear Hydrometric Area
  - River Suir Catchment Hydrometric Area

Project: