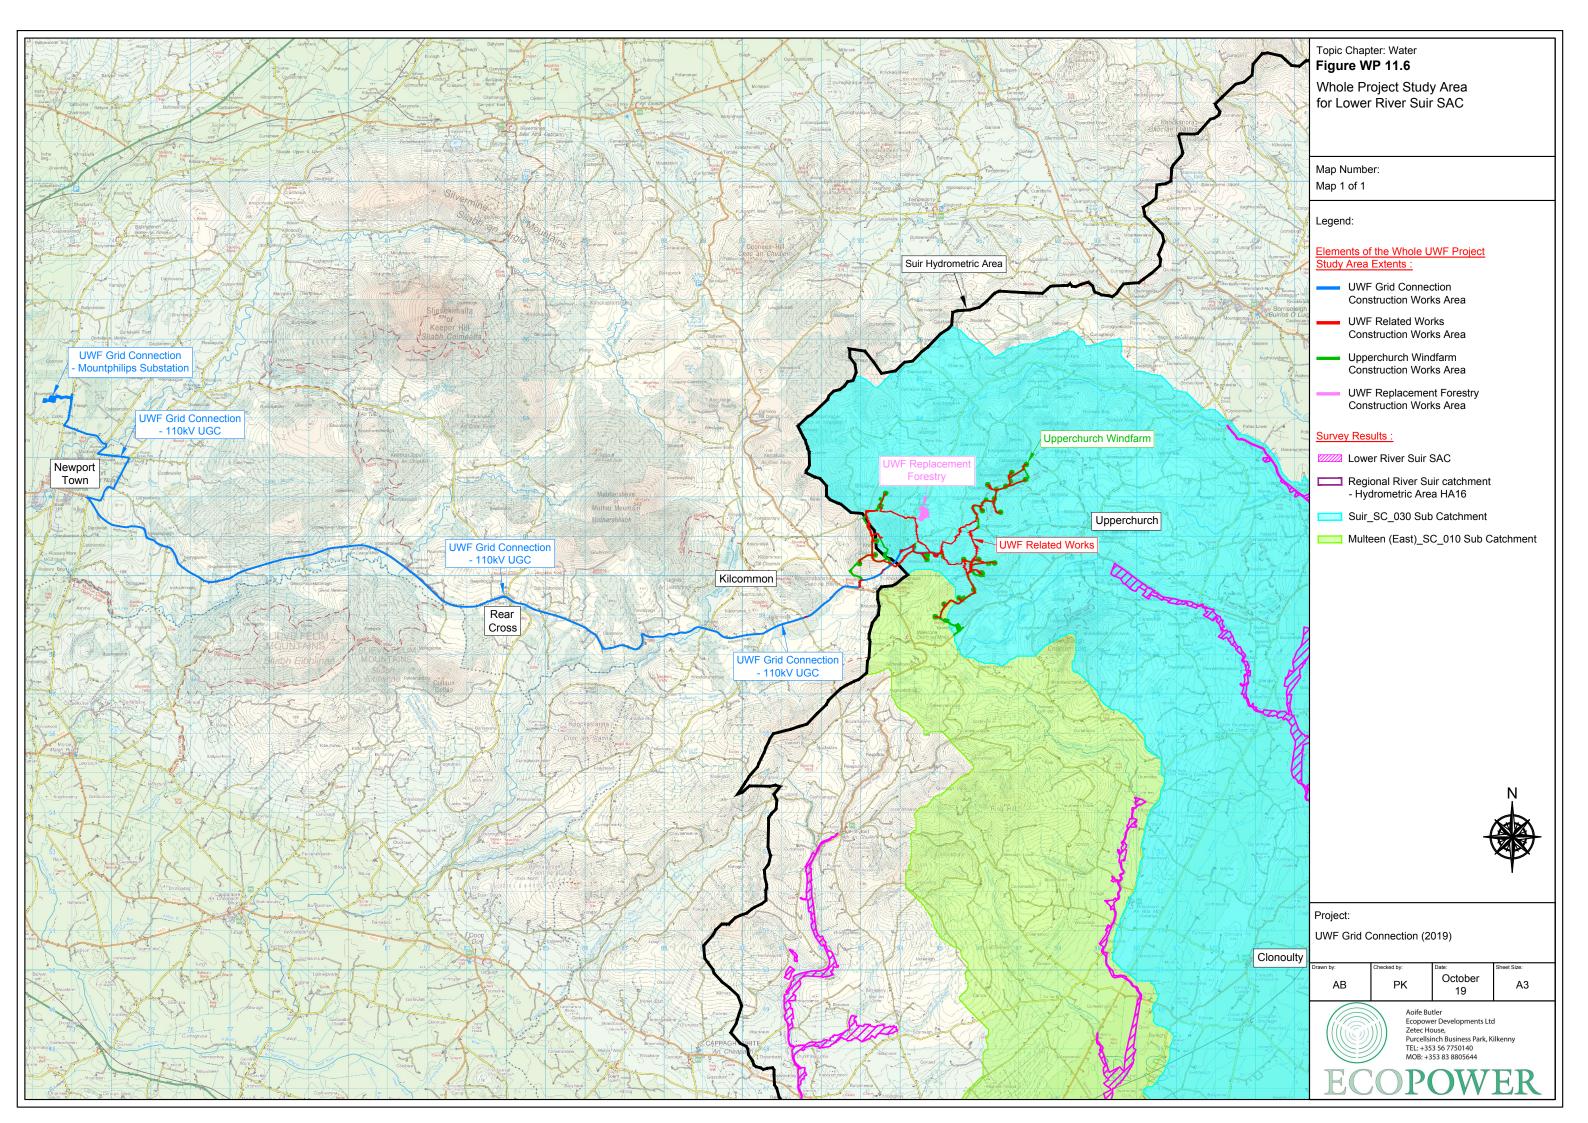

|                                                                                                                                                                                                                                                                                                                                                                                                                                                                                                                                                                                                                                                                                                                                                                                                                                                                                                                                                                                                                                                                                                                                                                                                                                                                                                                                                                                                                                                                                                                                                                                                                                                                                                                                                                                                                                                                                                                                                                                                                                                                                                                                | Topic Chapter: Water<br><b>Figure WP 11.3</b><br>Whole Project Study Area for<br>Local Groundwater Bodies                                         |  |  |  |  |
|--------------------------------------------------------------------------------------------------------------------------------------------------------------------------------------------------------------------------------------------------------------------------------------------------------------------------------------------------------------------------------------------------------------------------------------------------------------------------------------------------------------------------------------------------------------------------------------------------------------------------------------------------------------------------------------------------------------------------------------------------------------------------------------------------------------------------------------------------------------------------------------------------------------------------------------------------------------------------------------------------------------------------------------------------------------------------------------------------------------------------------------------------------------------------------------------------------------------------------------------------------------------------------------------------------------------------------------------------------------------------------------------------------------------------------------------------------------------------------------------------------------------------------------------------------------------------------------------------------------------------------------------------------------------------------------------------------------------------------------------------------------------------------------------------------------------------------------------------------------------------------------------------------------------------------------------------------------------------------------------------------------------------------------------------------------------------------------------------------------------------------|---------------------------------------------------------------------------------------------------------------------------------------------------|--|--|--|--|
| The second secon | Map Number:<br>Map 1 of 1                                                                                                                         |  |  |  |  |
| Argent und the argent of the a | Legend:                                                                                                                                           |  |  |  |  |
|                                                                                                                                                                                                                                                                                                                                                                                                                                                                                                                                                                                                                                                                                                                                                                                                                                                                                                                                                                                                                                                                                                                                                                                                                                                                                                                                                                                                                                                                                                                                                                                                                                                                                                                                                                                                                                                                                                                                                                                                                                                                                                                                | Elements of the Whole UWF Project<br>Study Area Extents:                                                                                          |  |  |  |  |
|                                                                                                                                                                                                                                                                                                                                                                                                                                                                                                                                                                                                                                                                                                                                                                                                                                                                                                                                                                                                                                                                                                                                                                                                                                                                                                                                                                                                                                                                                                                                                                                                                                                                                                                                                                                                                                                                                                                                                                                                                                                                                                                                | UWF Grid Connection<br>Construction Works Area                                                                                                    |  |  |  |  |
| and a second sec | UWF Related Works<br>Construction Works Area                                                                                                      |  |  |  |  |
|                                                                                                                                                                                                                                                                                                                                                                                                                                                                                                                                                                                                                                                                                                                                                                                                                                                                                                                                                                                                                                                                                                                                                                                                                                                                                                                                                                                                                                                                                                                                                                                                                                                                                                                                                                                                                                                                                                                                                                                                                                                                                                                                | Upperchurch Windfarm<br>Construction Works Area                                                                                                   |  |  |  |  |
|                                                                                                                                                                                                                                                                                                                                                                                                                                                                                                                                                                                                                                                                                                                                                                                                                                                                                                                                                                                                                                                                                                                                                                                                                                                                                                                                                                                                                                                                                                                                                                                                                                                                                                                                                                                                                                                                                                                                                                                                                                                                                                                                | 300m Study Area from all<br>Construction Works Area                                                                                               |  |  |  |  |
| atime - long                                                                                                                                                                                                                                                                                                                                                                                                                                                                                                                                                                                                                                                                                                                                                                                                                                                                                                                                                                                                                                                                                                                                                                                                                                                                                                                                                                                                                                                                                                                                                                                                                                                                                                                                                                                                                                                                                                                                                                                                                                                                                                                   | Groundwater Bodies:                                                                                                                               |  |  |  |  |
|                                                                                                                                                                                                                                                                                                                                                                                                                                                                                                                                                                                                                                                                                                                                                                                                                                                                                                                                                                                                                                                                                                                                                                                                                                                                                                                                                                                                                                                                                                                                                                                                                                                                                                                                                                                                                                                                                                                                                                                                                                                                                                                                | Slieve Phelim                                                                                                                                     |  |  |  |  |
| Trave (                                                                                                                                                                                                                                                                                                                                                                                                                                                                                                                                                                                                                                                                                                                                                                                                                                                                                                                                                                                                                                                                                                                                                                                                                                                                                                                                                                                                                                                                                                                                                                                                                                                                                                                                                                                                                                                                                                                                                                                                                                                                                                                        | Templemore A                                                                                                                                      |  |  |  |  |
| 1/                                                                                                                                                                                                                                                                                                                                                                                                                                                                                                                                                                                                                                                                                                                                                                                                                                                                                                                                                                                                                                                                                                                                                                                                                                                                                                                                                                                                                                                                                                                                                                                                                                                                                                                                                                                                                                                                                                                                                                                                                                                                                                                             | Bedrock Aquifer Type:                                                                                                                             |  |  |  |  |
|                                                                                                                                                                                                                                                                                                                                                                                                                                                                                                                                                                                                                                                                                                                                                                                                                                                                                                                                                                                                                                                                                                                                                                                                                                                                                                                                                                                                                                                                                                                                                                                                                                                                                                                                                                                                                                                                                                                                                                                                                                                                                                                                | Locally Important Aquifer:<br>-Bedrock which is Moderately<br>Productive only in Local Zones                                                      |  |  |  |  |
|                                                                                                                                                                                                                                                                                                                                                                                                                                                                                                                                                                                                                                                                                                                                                                                                                                                                                                                                                                                                                                                                                                                                                                                                                                                                                                                                                                                                                                                                                                                                                                                                                                                                                                                                                                                                                                                                                                                                                                                                                                                                                                                                | Poor Aquifer:<br>-Bedrock which is Generally<br>Unproductive except for Local Zones                                                               |  |  |  |  |
|                                                                                                                                                                                                                                                                                                                                                                                                                                                                                                                                                                                                                                                                                                                                                                                                                                                                                                                                                                                                                                                                                                                                                                                                                                                                                                                                                                                                                                                                                                                                                                                                                                                                                                                                                                                                                                                                                                                                                                                                                                                                                                                                | Locally Important Aquifer:<br>-Bedrock which is Moderately<br>Productive only in Local Zones                                                      |  |  |  |  |
| Court  | Regionally Important Aquifer:<br>-Karstified (diffuse)                                                                                            |  |  |  |  |
|                                                                                                                                                                                                                                                                                                                                                                                                                                                                                                                                                                                                                                                                                                                                                                                                                                                                                                                                                                                                                                                                                                                                                                                                                                                                                                                                                                                                                                                                                                                                                                                                                                                                                                                                                                                                                                                                                                                                                                                                                                                                                                                                | Locally Important Aquifer:<br>-Karstified                                                                                                         |  |  |  |  |
|                                                                                                                                                                                                                                                                                                                                                                                                                                                                                                                                                                                                                                                                                                                                                                                                                                                                                                                                                                                                                                                                                                                                                                                                                                                                                                                                                                                                                                                                                                                                                                                                                                                                                                                                                                                                                                                                                                                                                                                                                                                                                                                                |                                                                                                                                                   |  |  |  |  |
|                                                                                                                                                                                                                                                                                                                                                                                                                                                                                                                                                                                                                                                                                                                                                                                                                                                                                                                                                                                                                                                                                                                                                                                                                                                                                                                                                                                                                                                                                                                                                                                                                                                                                                                                                                                                                                                                                                                                                                                                                                                                                                                                |                                                                                                                                                   |  |  |  |  |
|                                                                                                                                                                                                                                                                                                                                                                                                                                                                                                                                                                                                                                                                                                                                                                                                                                                                                                                                                                                                                                                                                                                                                                                                                                                                                                                                                                                                                                                                                                                                                                                                                                                                                                                                                                                                                                                                                                                                                                                                                                                                                                                                |                                                                                                                                                   |  |  |  |  |
| The second secon | N<br>A                                                                                                                                            |  |  |  |  |
| Anna Sara<br>Anna Sara<br>Anna Sara<br>Anna Sara<br>Anna Sara<br>Anna Sara                                                                                                                                                                                                                                                                                                                                                                                                                                                                                                                                                                                                                                                                                                                                                                                                                                                                                                                                                                                                                                                                                                                                                                                                                                                                                                                                                                                                                                                                                                                                                                                                                                                                                                                                                                                                                                                                                                                                                                                                                                                     |                                                                                                                                                   |  |  |  |  |
|                                                                                                                                                                                                                                                                                                                                                                                                                                                                                                                                                                                                                                                                                                                                                                                                                                                                                                                                                                                                                                                                                                                                                                                                                                                                                                                                                                                                                                                                                                                                                                                                                                                                                                                                                                                                                                                                                                                                                                                                                                                                                                                                | Project:                                                                                                                                          |  |  |  |  |
|                                                                                                                                                                                                                                                                                                                                                                                                                                                                                                                                                                                                                                                                                                                                                                                                                                                                                                                                                                                                                                                                                                                                                                                                                                                                                                                                                                                                                                                                                                                                                                                                                                                                                                                                                                                                                                                                                                                                                                                                                                                                                                                                | Project:<br>UWF Grid Connection (2019)                                                                                                            |  |  |  |  |
|                                                                                                                                                                                                                                                                                                                                                                                                                                                                                                                                                                                                                                                                                                                                                                                                                                                                                                                                                                                                                                                                                                                                                                                                                                                                                                                                                                                                                                                                                                                                                                                                                                                                                                                                                                                                                                                                                                                                                                                                                                                                                                                                | Drawn by: Checked by: Date: Sheet Size:                                                                                                           |  |  |  |  |
| AN A MARKANI (IN APP)                                                                                                                                                                                                                                                                                                                                                                                                                                                                                                                                                                                                                                                                                                                                                                                                                                                                                                                                                                                                                                                                                                                                                                                                                                                                                                                                                                                                                                                                                                                                                                                                                                                                                                                                                                                                                                                                                                                                                                                                                                                                                                          | AB PK October A3                                                                                                                                  |  |  |  |  |
|                                                                                                                                                                                                                                                                                                                                                                                                                                                                                                                                                                                                                                                                                                                                                                                                                                                                                                                                                                                                                                                                                                                                                                                                                                                                                                                                                                                                                                                                                                                                                                                                                                                                                                                                                                                                                                                                                                                                                                                                                                                                                                                                | Aoife Butler<br>Ecopower Developments Ltd<br>Zetec House,<br>Purcellsinch Business Park, Kilkenny<br>TEL: +353 56 7750140<br>MOB: +353 83 8805644 |  |  |  |  |
|                                                                                                                                                                                                                                                                                                                                                                                                                                                                                                                                                                                                                                                                                                                                                                                                                                                                                                                                                                                                                                                                                                                                                                                                                                                                                                                                                                                                                                                                                                                                                                                                                                                                                                                                                                                                                                                                                                                                                                                                                                                                                                                                | ECOPOWEK                                                                                                                                          |  |  |  |  |