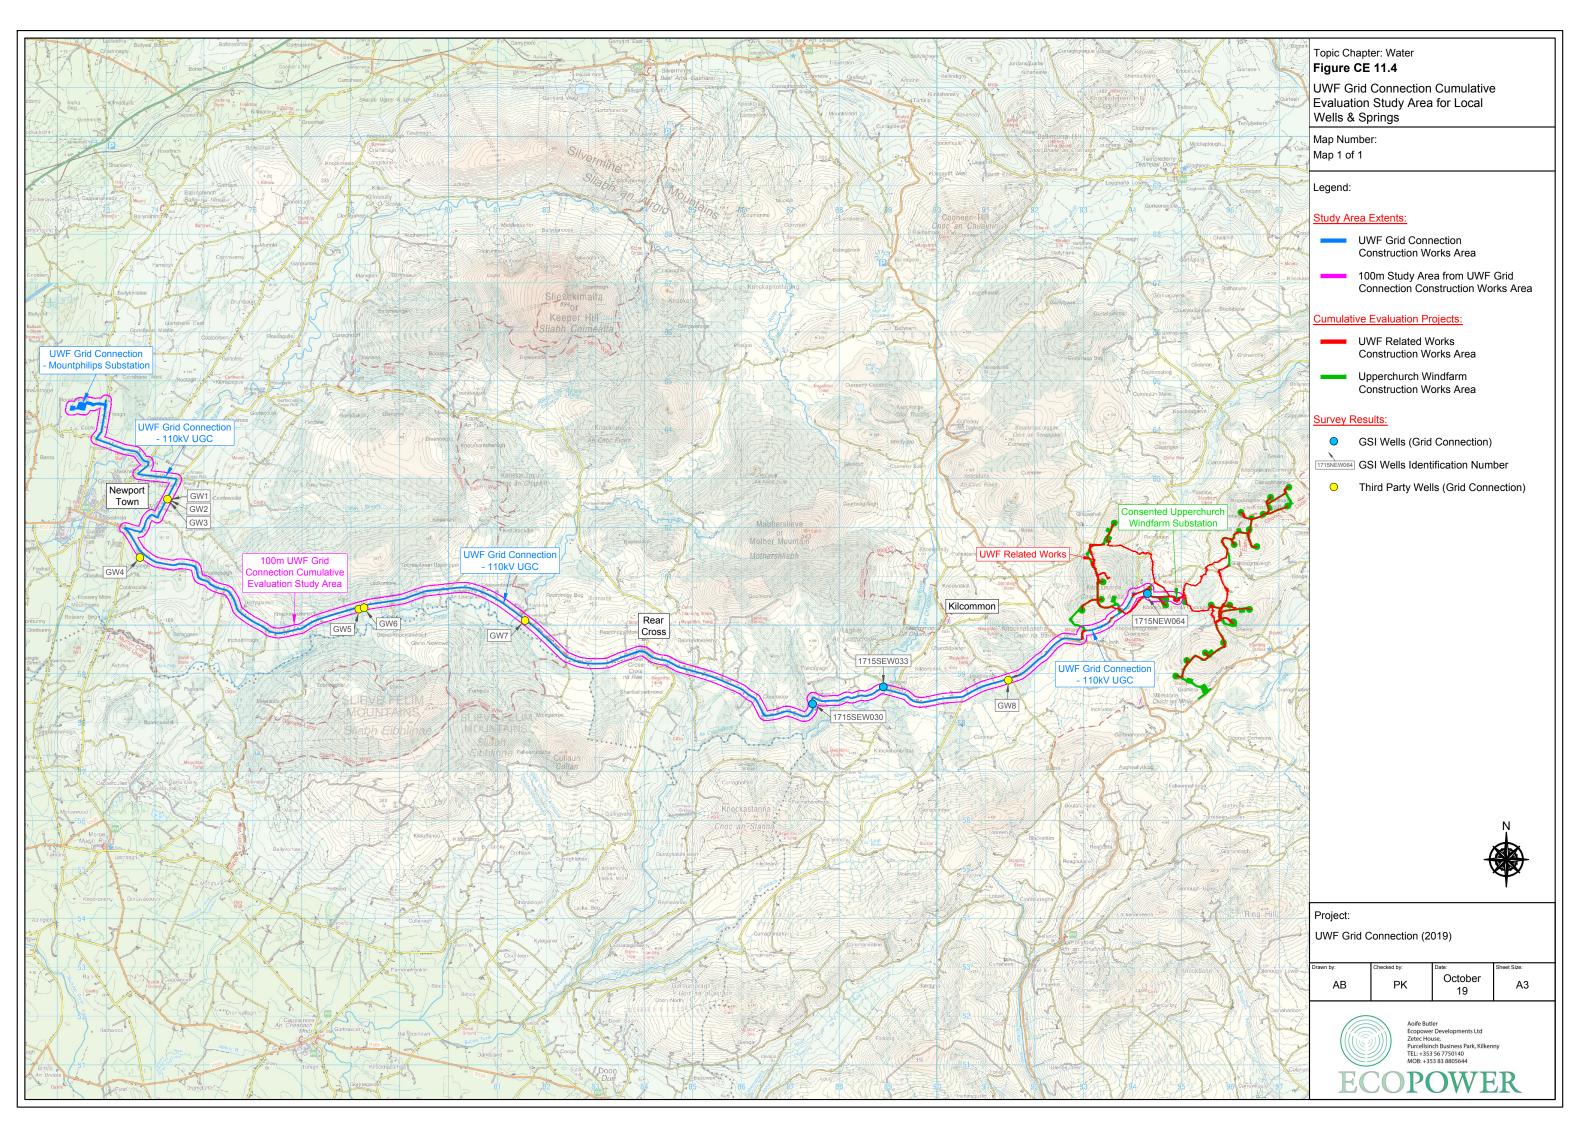

## Topic Chapter: Water **Figure CE 11.3** UWF Grid Connection Cumulative Evaluation Study Area for Local Groundwater Bodies

Map Number: Map 1 of 1

### Legend:

## Study Area Extents:

- UWF Grid Connection Construction Works Area
- 300m Study Area from the UWF Grid Connection Construction Works Area

### Groundwater Bodies:

- Slieve Phelim GWB
- Templemore A GWB

### Bedrock Aquifer Type:

- Locally Important Aquifer: -Bedrock which is Moderately Productive only in Local Zones
  - Poor Aquifer: -Bedrock which is Generally Unproductive except for Local Zones
  - Locally Important Aquifer: -Bedrock which is Moderately Productive only in Local Zones
- Regionally Important Aquifer: -Karstified (diffuse)
  - Locally Important Aquifer: -Karstified

#### Cumulative Evaluation Projects:

- UWF Related Works Construction Works Area
- Upperchurch Windfarm Construction Works Area